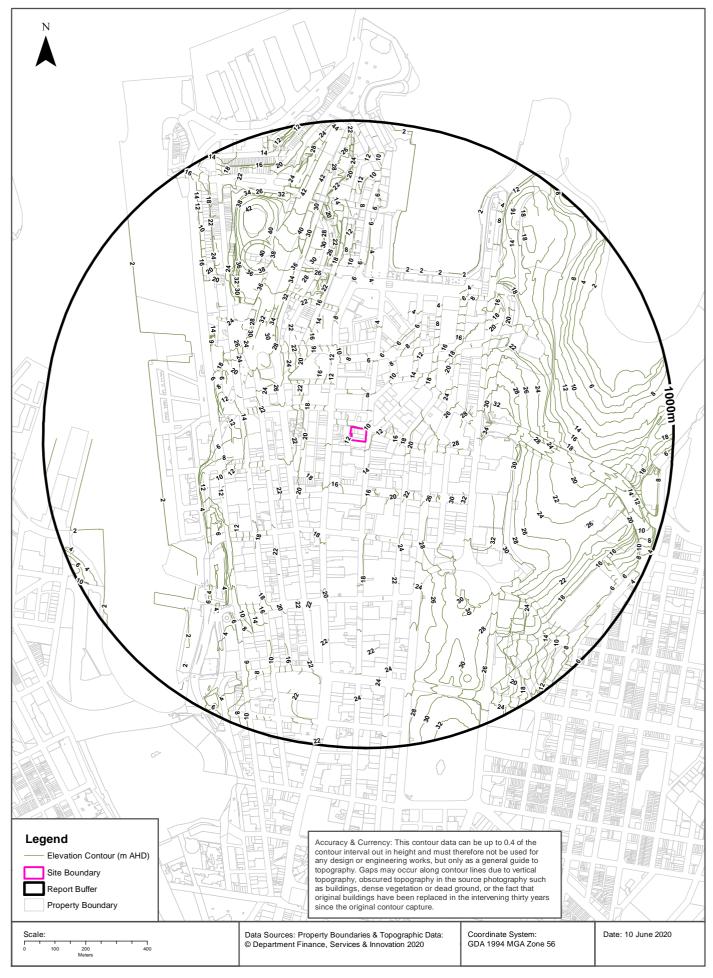

epartment of Finance, Services & Innovation (2018)
Creative Commons 3.0 © Commonwealth of Australia http://creativecommons.org/licenses/by/3.0/au/deed.en

#### **National Parks and Wildlife Service Reserves**

What NPWS Reserves exist within the dataset buffer?

| Reserve Number | Reserve Type  | Reserve Name                  | Gazetted Date | Distance | Direction |
|----------------|---------------|-------------------------------|---------------|----------|-----------|
| N0201          | HISTORIC SITE | Cadmans Cottage Historic Site | 28/04/1972    | 745m     | North     |

NPWS Data Source: © NSW Department of Finance, Services & Innovation (2018) Creative Commons 3.0 © Commonwealth of Australia http://creativecommons.org/licenses/by/3.0/au/deed.en

### **Elevation Contours (m AHD)**





# **Hydrogeology & Groundwater**

15-23 Hunter Street and 105-107 Pitt Street, Sydney, NSW 2000

# Hydrogeology

Description of aquifers on-site:

| Description                                  |  |
|----------------------------------------------|--|
| Porous, extensive highly productive aquifers |  |

Description of aquifers within the dataset buffer:

| Description                                  |  |
|----------------------------------------------|--|
| Porous, extensive highly productive aquifers |  |

Hydrogeology Map of Australia : Commonwealth of Australia (Geoscience Australia)
Creative Commons 3.0 © Commonwealth of Australia http://creativecommons.org/licenses/by/3.0/au/deed.en

### **Botany Groundwater Management Zones**

Groundwater management zones relating to the Botany San