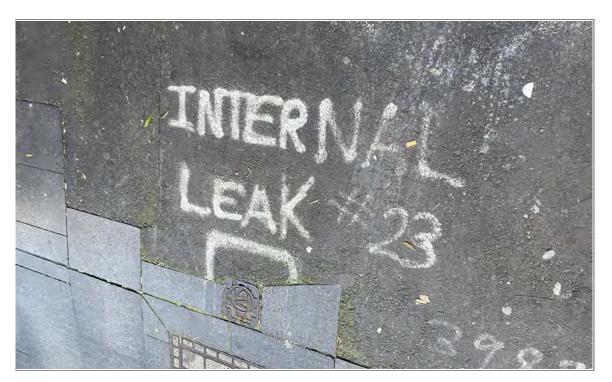

electronically by the Registrar General in accordance with Section 96B(2) of the Real Property Act 1900.

APPENDIX 3
SITE PHOTOGRAPHS



Photo 1: Alleyway along Pitt Street, looking towards the west



Photo 2: Looking north along Pitt Street towards Hunter Street

| Title:  | Hunter Street Sydney PSI                                    | Project No: | Date:     | Page 1    |
|---------|-------------------------------------------------------------|-------------|-----------|-----------|
| Site:   | 15– 23 Hunter Street and 105-107 Pitt<br>Street, Sydney NSW | 318000900   | July 2020 | Photo log |
| Client: | Milligan Group                                              | R           | AMBOLI    |           |



Photo 3: Entrance to the building at 15 Hunter Street, looking towards the south



Photo 4: Internal leak marked on the pedestrian foot path along Pitt Street

| Title:  | Hunter Street Sydney PSI                                    | Project No: | Date:     | Page 2    |  |
|---------|-------------------------------------------------------------|-------------|-----------|-----------|--|
| Site:   | 15– 23 Hunter Street and 105-107 Pitt<br>Street, Sydney NSW | 318000900   | July 2020 | Photo log |  |
| Client: | Milligan Group                                              | RAMBOLL     |           |           |  |



Photo 5: Corner of Pitt and Hunter Street, Currency House looking towards the southwest



Photo 6: Hunter Street adjacent to the NAB Bank branch, looking towards the west

| Title:  | Hunter Street Sydney PSI                                    | Project No: