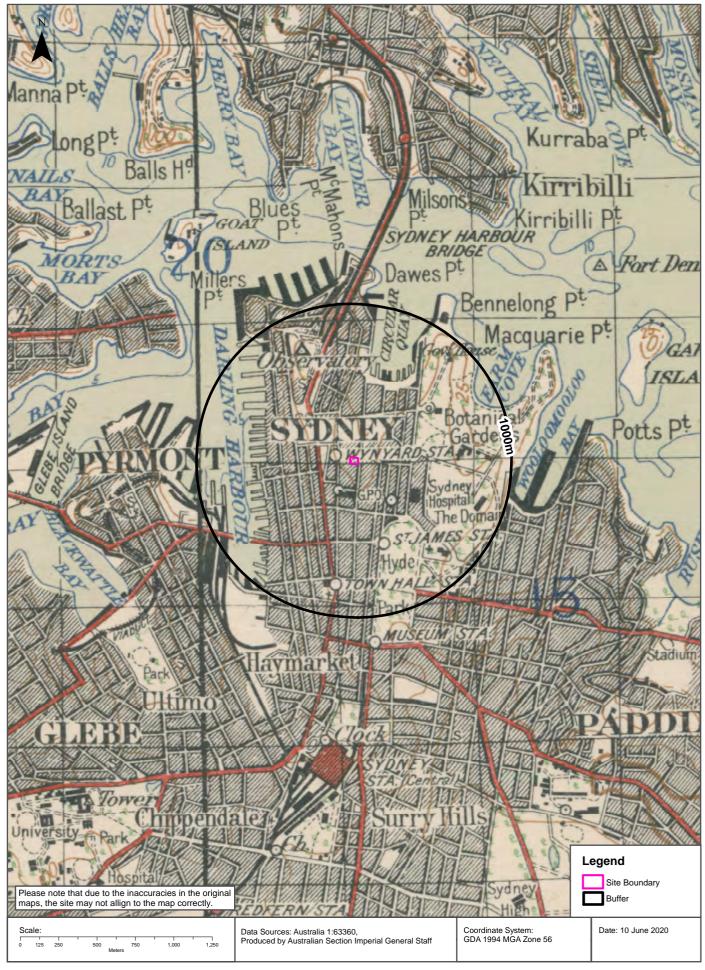

# **Attachment A12**

Preliminary Site Investigation - 15-25 Hunter and 105-107 Pitt Street, Sydney – Part 2

## **Aerial Imagery 1942**







#### **Topographic Map 2015**





### **Historical Map 1975**





#### **Historical Map 1956**





#### Historical Map 1938-1950





### **Historical Map c.1936**





### **Historical Map c.1917**





### Historical Map 1917-1939





#### **Topographic Features**





# **Topographic Features**

15-23 Hunter Street and 105-107 Pitt Street, Sydney, NSW 2000

## **Points of Interest**

What Points of Interest exist within the dataset buffer?

| Map Id  | Feature Type          | Label                                             | Distance | Direction  |
|---------|-----------------------|---------------------------------------------------|----------|------------|
| 1748155 | Embassy               | CONSULATE-GENERAL OF THE REPUBLIC OF ECUADOR      | 37m      | West       |
| 1748050 | Club                  | NSW SPORTS CLUB                                   | 43m      | North West |
| 1747883 | Railway Station       | WYNYARD LIGHT RAIL STOP