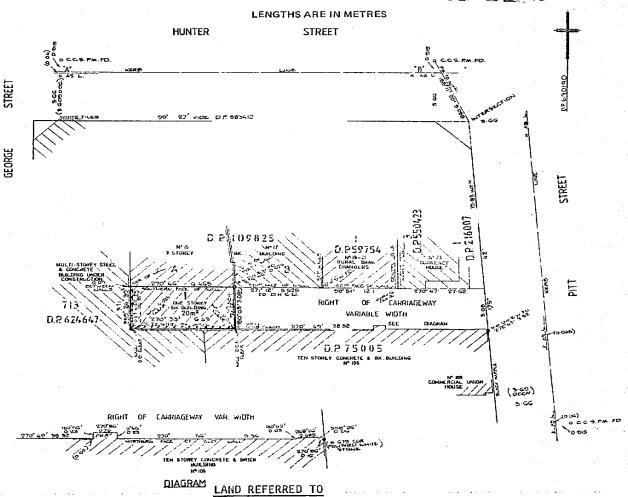

|                                   |                      |                                                                                                                                             |

PROPERTY ACT, 1900

**NEW SOUTH WALES** 

First Title Old System
Prior Title P.A. 57180

to the provisions of the Real Property Act, 1900.



I certify that the person named in the First Schedule is the registered proprietor of an estate in fee simple (or such other estate or interest as is set out below) in the land described subject to the recordings appearing in the Second Schedule and

CANCELLED

Registrar General.

# PLAN SHOWING LOCATION OF LANDEE AUTO FOLIO



Lot 1 in Deposited Plan 630190 at Sydney in the City of Sydney Parish of St. James County of Cumberland

FIRST SCHEDULE

SECOND SCHEDULE

1. Reservations and conditions in the Crown Grant.

PERSONS ARE CAUTIONED AGAINST ALTERING OR ADDING TO THIS CERTIFICATE OR ANY NOTIFICATION HEREON

(Page 1) Vol..

| And the state of t | L.O. 10                                                                                                                             | D66 D. West, Governmen | t Printer       |
|------------------------------------------------------------------------------------------------------------------------------------------------------------------------------------------------------------------------------------------------------------------------------------------------------