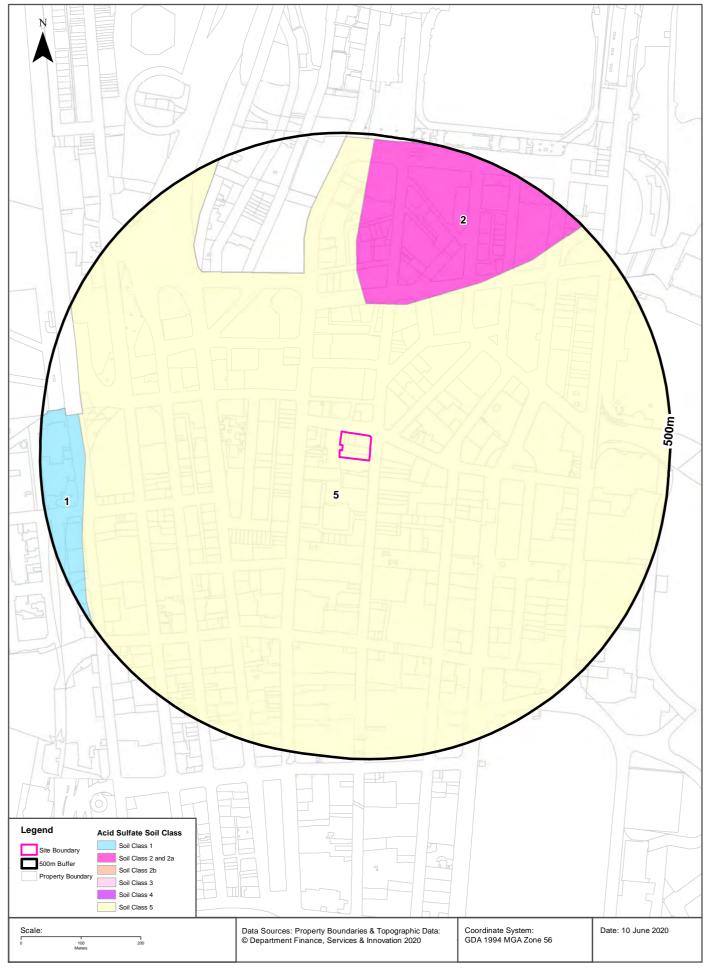

| 1:100,000 |

#### What are the Soil Landscapes within the dataset buffer?

| Soil Code | Name              | Group | Process           | Map Sheet | Scale     |
|-----------|-------------------|-------|-------------------|-----------|-----------|
| DTxx      | DISTURBED TERRAIN |       | DISTURBED TERRAIN | Sydney    | 1:100,000 |
| ERgy      | GYMEA             |       | EROSIONAL         | Sydney    | 1:100,000 |
| REIh      | LUCAS HEIGHTS     |       | RESIDUAL          | Sydney    | 1:100,000 |
| WATER     | WATER             |       | WATER             | Sydney    | 1:100,000 |

Soils Landscapes Data Source : NSW Office of Environment and Heritage Creative Commons 3.0 © Commonwealth of Australia http://creativecommons.org/licenses/by/3.0/au/deed.en

#### **Acid Sulfate Soils**





### **Acid Sulfate Soils**

15-23 Hunter Street and 105-107 Pitt Street, Sydney, NSW 2000

## **Environmental Planning Instrument - Acid Sulfate Soils**

What is the on-site Acid Sulfate Soil Plan Class that presents the largest environmental risk?

| Soil Class | Description                                                                                                                                                                                                                      | EPI Name                                |
|------------|----------------------------------------------------------------------------------------------------------------------------------------------------------------------------------------------------------------------------------|-----------------------