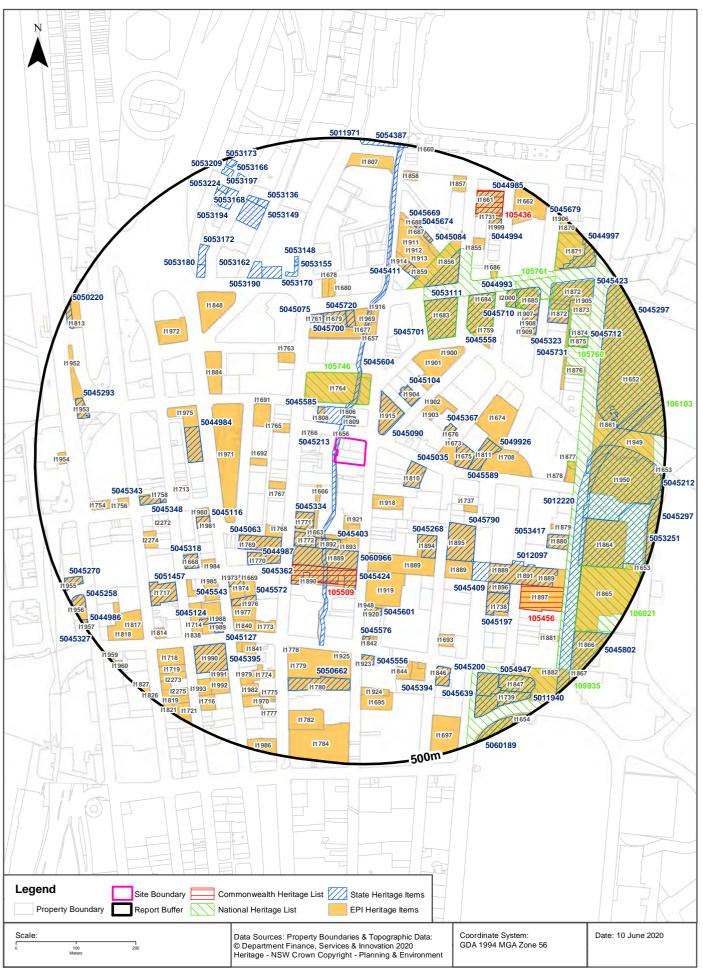

Currency<br>Date | Amendment | Distance | Direction     |
|------|-------------------|---------|-----------------------------------------|-------------------|----------------|------------------|-----------|----------|---------------|
| B4   | Mixed Use         |         | Sydney Local<br>Environmental Plan 2012 | 14/12/2012        | 14/12/2012     | 08/03/2019       |           | 961m     | West          |
| RE1  | Public Recreation |         | Sydney Local<br>Environmental Plan 2012 | 14/12/2012        | 14/12/2012     | 08/03/2019       |           | 974m     | South<br>East |

Environmental Planning Instrument Data Source: NSW Crown Copyright - Planning & Environment Creative Commons 4.0 © Commonwealth of Australia https://creativecommons.org/licenses/by/4.0/

### **Heritage Items**





### **Heritage**

15-23 Hunter Street and 105-107 Pitt Street, Sydney, NSW 2000

### **Commonwealth Heritage List**

What are the Commonwealth Heritage List Items located within the dataset buffer?

| Place Id | Name                          | Address                  | Place File No | Class    | Status       | Register<br>Date | Distance | Direction  |
|----------|-------------------------------|--------------------------|---------------|----------|--------------|------------------|----------|------------|
| 105509   | General Post Office           | 1 Martin PI, Sydney NSW  | 1/12/036/0045 | Historic | Listed place | 2004-06-22       | 175m     | South      |
| 105456   | Reserve Bank                  | 65 Martin PI, Sydney NSW | 1/12/036/0432 | Historic | Listed place | 2004-06-22