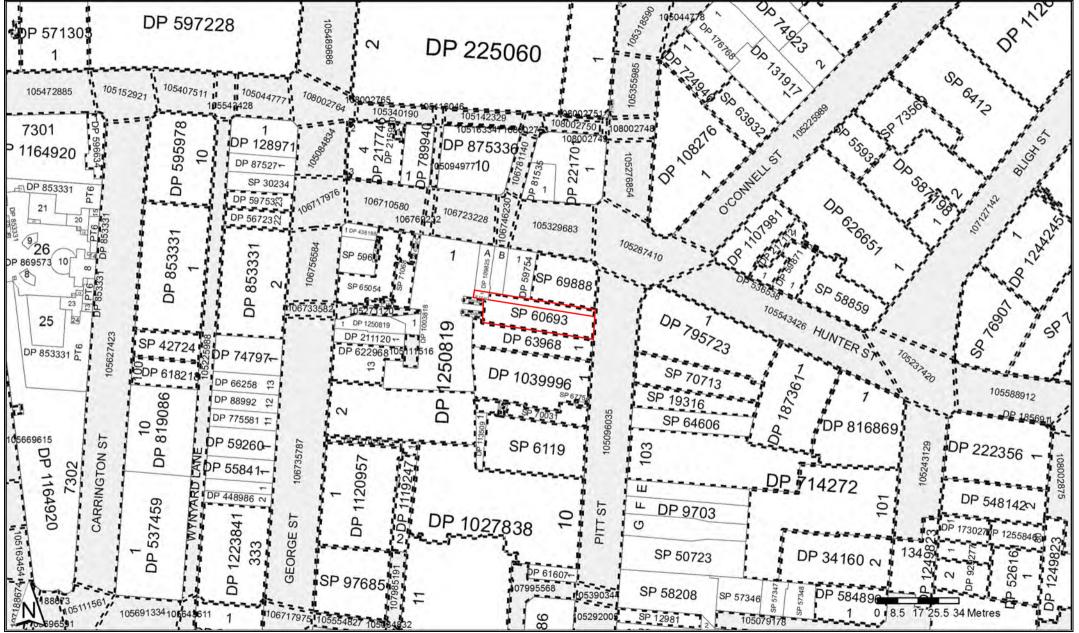

-------------------------------|--------------------------------------------|
| 16.07.1999                        | Registration of Strata Plan No. 60693                  |                                            |
| 16.07.1999<br>(1999 to date)      | # The Owners Strata Plan No. 60693                     | 1/1003373<br>Now<br>CP/SP 60693            |

Denotes current registered proprietor

#### Leases, continued: - NIL

#### Easements: -

- 28.05.1885 (Book 310 No. 542) Right of Way
- 18.03.1988 (Book 3730 No. 192) Right of Carriageway
- 22.11.2001 (SP 66987) Right of Carriageway
- 22.11.2001 (SP 66987) Right of Fire Egress

Yours Sincerely, Mark Groll 15 June 2020



# Cadastral Records Enquiry Report: SP 60693

Parish: ST JAMES

Locality: SYDNEY **LGA: SYDNEY County: CUMBERLAND** 



Ref: Sydney 105 Pitt Stq







| COUNCIL'S CERTIFICATE