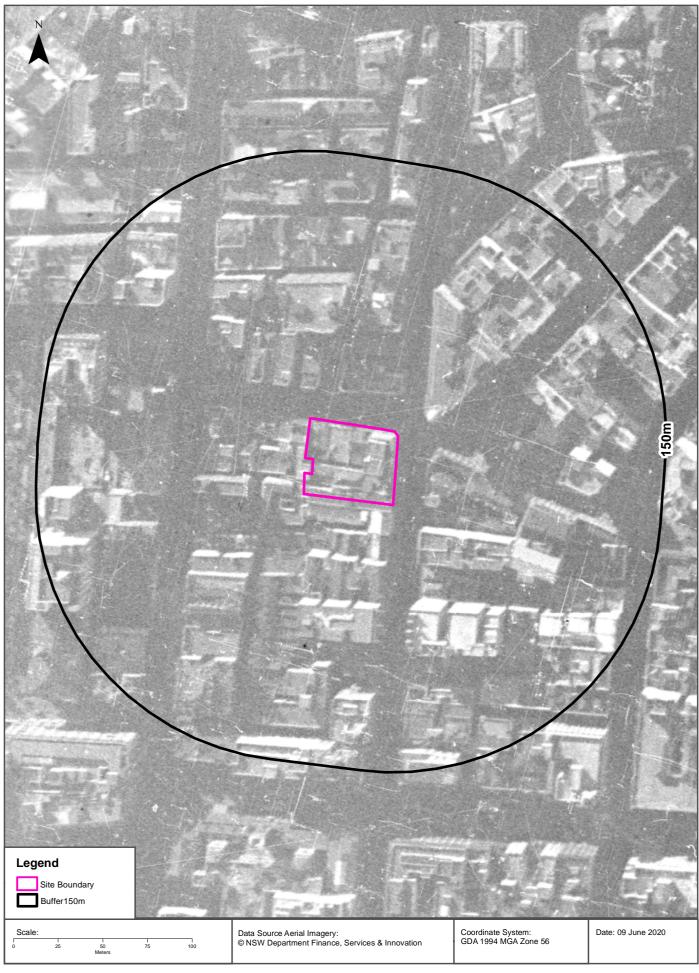

# **Attachment A12**

Preliminary Site Investigation - 15-25 Hunter and 105-107 Pitt Street, Sydney – Part 2

## **Aerial Imagery 1942**







#### **Topographic Map 2015**





### **Historical Map 1975**





#### **Historical Map 1956**





#### Historical Map 1938-1950





### **Historical Map c.1936**





### **Historical Map c.1917**





### Historical Map 1917-1939





#### **Topographic Features**





# **Topographic Features**

15-23 Hunter Street and 105-107 Pitt Street, Sydney, NSW 2000

## **Points of Interest**

What Points of Interest exist within the dataset buffer?

| Map Id  | Feature Type          | Label                                             | Distance | Direction  |
|---------|-----------------------|---------------------------------------------------|----------|------------|
| 1748155 | Embassy               | CONSULATE-GENERAL OF THE REPUBLIC OF ECUADOR      | 37m      | West       |
| 1748050