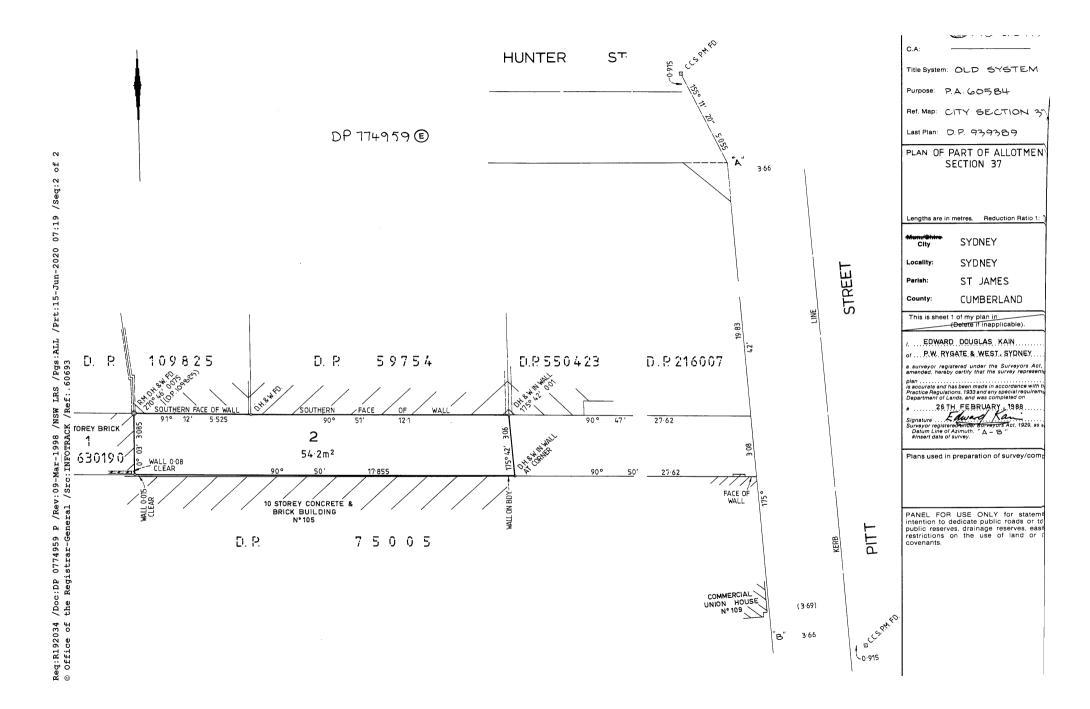

and Drainage Board and the Hunter District Water Swerzege and Drainage Board and the Hunter District Water Swerzege and Drainage Board and the Hunter District Water Swerzege and Drainage Board and the Hunter District Water Swerzege and Drainage Board and the Hunter District Water Swerzege and Drainage Board and the Hunter District Water Swerzege and Drainage Board and the Hunter District Water Swerzege and Drainage Board and the Hunter District Water Swerzege and Drainage Board and the Hunter District Water Swerzege and Drainage Board and the Hunter District Water Swerzege and Drainage Board and the Hunter District Water Swerzege and Drainage Board and the Bo AZIMUTH "A-B" ADDED IN L.TO. AT SURVEYORS REQUEST. SURVEYOR'S REFERENCE: 60364 WARNING: CREASING OR FOLDING WILL LEAD TO REJECTION





Req:R192033 /Doc:DP 0744605 P /Rev:26-Jun-1992 /NSW LRS /Pgs:ALL /Prt:15-Jun-2020 07:19 /Seq:1 of 1 © Office of the Registrar-General /Src:INFOTRACK /Ref:.60693

| PLAN OF LAND COMP                   | PRISED IN DEED                                  | D. P. 744605              |
|-------------------------------------|-------------------------------------------------|---------------------------|
| BOOK 3653 NO.                       | 288                                             | Registered: 413-4-1988    |
| •                                   |                                                 | C.A.:                     |
|                                     |                                                 | Title System: OLD SYSTEM  |
| Mann /Shire /City SYDNEY            |