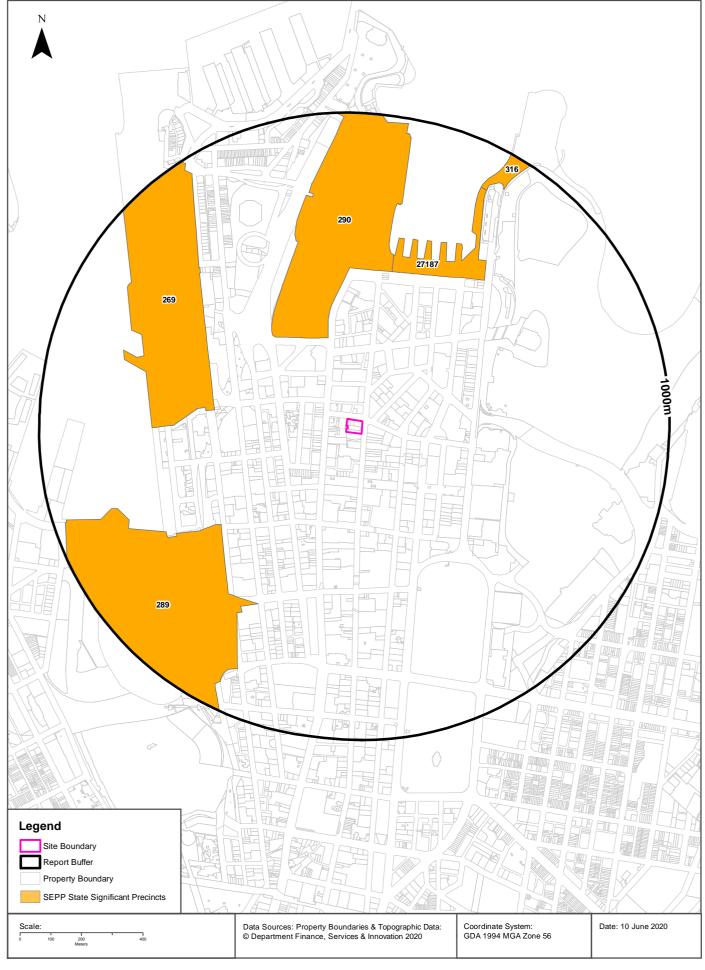

reative Commons 3.0 © Commonwealth of Australia http://creativecommons.org/licenses/by/3.0/au/deed.en

## **Mining Subsidence Districts**

15-23 Hunter Street and 105-107 Pitt Street, Sydney, NSW 2000

## **Mining Subsidence Districts**

Mining Subsidence Districts within the dataset buffer:

| District                                                          | Distance | Direction |
|-------------------------------------------------------------------|----------|-----------|
| There are no Mining Subsidence Districts within the report buffer |          |           |

Mining Subsidence District Data Source: © Land and Property Information (2016)
Creative Commons 3.0 © Commonwealth of Australia http://creativecommons.org/licenses/by/3.0/au/deed.en

## **SEPP State Significant Precincts**





## **State Environmental Planning Policy**

15-23 Hunter Street and 105-107 Pitt Street, Sydney, NSW 2000

## **State Significant Precincts**

What SEPP State Significant Precincts exist within the dataset buffer?

| Map<br>Id | Precinct           | EPI Name                                                                     | Published<br>Date | Commenced<br>Date | Currency<br>Date | Amendment                                                                          | Distance | Direction     |
|-----------|--------------------|------------------------------------------------------------------------------|-------------------|-------------------|------------------|------------------------------------------------------------------------------------|----------|---------------|
| 290       |