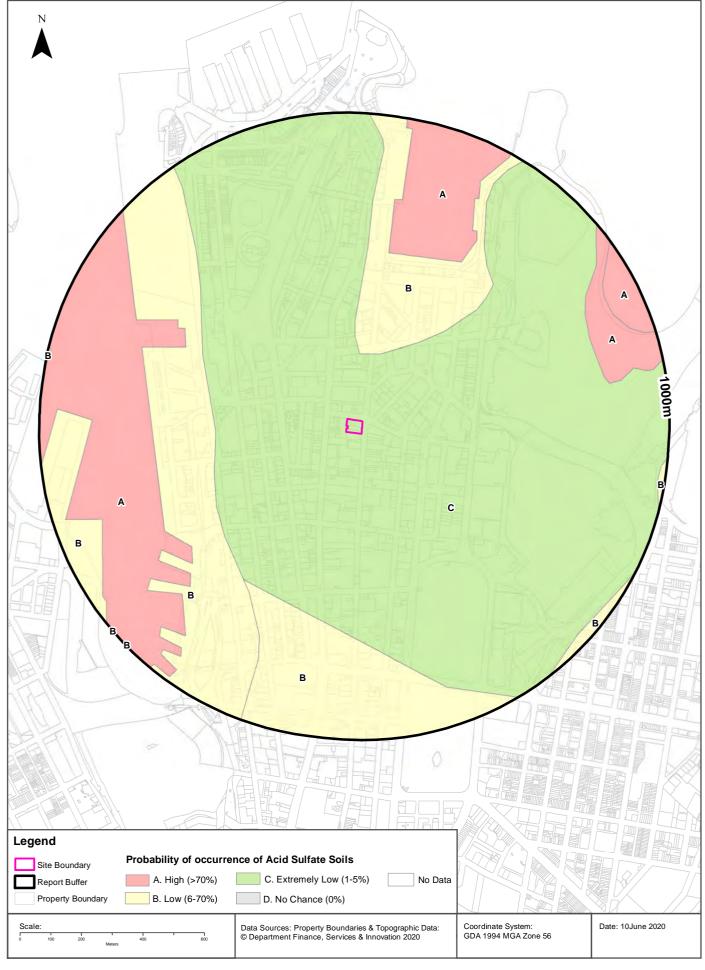

---------------------------------------------------------------------------|-----------------------------------------|----------|-----------|
| 2          | Works below natural ground surface present an environmental risk; Works by which the watertable is likely to be lowered present an environmental risk | Sydney Local Environmental<br>Plan 2012 | 218m     | North     |
| 1          | Any works present an environmental risk                                                                                                               | Sydney Local Environmental<br>Plan 2012 | 425m     | West      |

NSW Crown Copyright - Planning and Environment Creative Commons 4.0 © Commonwealth of Australia https://creativecommons.org/licenses/by/4.0/

#### **Atlas of Australian Acid Sulfate Soils**





### **Acid Sulfate Soils**

15-23 Hunter Street and 105-107 Pitt Street, Sydney, NSW 2000

#### **Atlas of Australian Acid Sulfate Soils**

Atlas of Australian Acid Sulfate Soil categories within the dataset buffer:

| Class | Description                                                                                                   | Distance |
|-------|---------------------------------------------------------------------------------------------------------------|----------|
| С     | Extremely low probability of occurrence. 1-5% chance of occurrence with occurrences in small localised areas. | 0m       |
| В     | Low Probability of occurrence. 6-70% chance of occurrence.                                                    | 217m     |
| A     | High Probability of occurrence. >70% ch