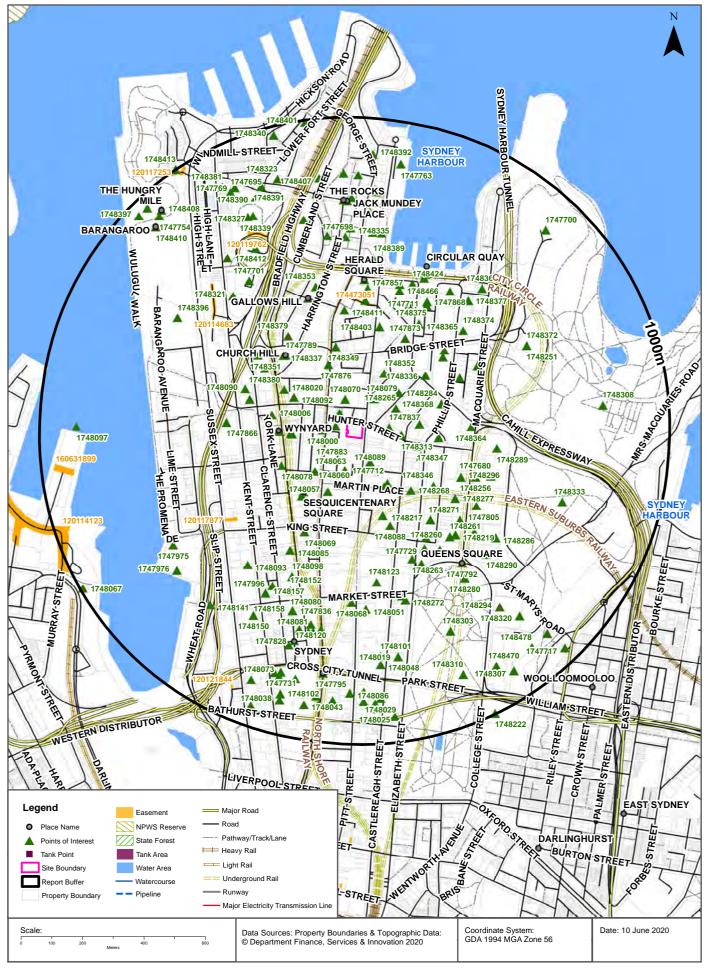

## **Points of Interest**

What Points of Interest exist within the dataset buffer?

| Map Id  | Feature Type          | Label                                             | Distance | Direction  |
|---------|-----------------------|---------------------------------------------------|----------|------------|
| 1748155 | Embassy               | CONSULATE-GENERAL OF THE REPUBLIC OF ECUADOR      | 37m      | West       |
| 1748050 | Club                  | NSW SPORTS CLUB                                   | 43m      | North West |
| 1747883 | Railway Station       | WYNYARD LIGHT RAIL STOP                           | 73m      | West       |
| 1748070 | Post Office           | AUSTRALIA SQUARE POST OFFICE                      | 78m      | North      |
| 1748000 | Embassy               | TRADE INVESTMENT OFFICE PHILLIPINE CONSULATE      | 79m      | West       |
| 1748084 | Embassy               | CONSULATE-GENERAL OF THE REPUBLIC OF PERU         | 83m      | South East |
| 1747837 | Embassy               | CONSULATE-GEN DEMOCRATIC SOCIALIST REP SRI LANKA  | 86m      | East       |
| 1748079 | Embassy               | COMMERCIAL OFFICE MALAYSIA CONSULATE              | 96m      | North East |
| 1748089 | Embassy               | CONSULATE OF THE REPUBLIC OF BOLIVIA              | 100m     | South East |
| 1747712 | Community Facility    | CITY RECITAL HALL                                 | 111m     | South      |
| 1748265 | Embassy               | CONSULATE-GENERAL OF THE REPUBLIC OF SIERRA LEONE | 123m     | North East |
| 1748313 | Park                  | RICHARD JOHNSON SQUARE                            | 128m     | East       |
| 1748063 | Park                  | REGIMENTAL SQUARE                                 | 154m     | South West |
| 1748060 | Monument              | CENOTAPH                                          | 161m     | South      |
| 1748284 | Education Facility    | UNIVERSITY OF NEW SOUTH WALES CBD CAMPUS          | 161m     | North East |
| 1748082 | Embassy               | CONSULATE-GENERAL OF PAKISTAN                     | 168m     | South East |
| 1748104 | Park                  | MARTIN PLACE                                      | 173m     | South East |
| 1748062 | Park                  | WYNYARD PARK                                      | 177m     | West       |
| 1748347 | Embassy               | CONSULATE-GENERAL OF NEW ZEALAND                  | 181m     | East       |
| 1748163 | Transport Interchange | WYNYARD BUS INTERCHANGE                           | 182m     | West       |
| 1748350 | Embassy               | CONSULATE-GENERAL DEMOCRATIC REPUBLIC TIMOR LESTE | 185m     | East       |
| 1748352 | Embassy               | CONSULATE OF THE REPUBLIC OF BOTSWANA             | 185m     | North East |
| 1748057 | Post Office           | SYDNEY GPO POST OFFICE                            | 190m     | South West |
| 1748092 | Embassy               | CONSULATE-GENERAL OF THE REPUBLIC OF COSTA RICA   | 194m     | North West |
| 1748262 | Embassy               | CONSULATE-GENERAL OF THE REPUBLIC OF IRAQ         | 201m     | East       |
| 1747876 | Railway Station       | BRIDGE STREET LIGHT RAIL STOP                     | 202m     | North      |
| 1748176 | Railway Station       | WYNYARD RAILWAY STATION                           | 218m     | West       |
| 1747796 | Urban Place           | WYNYARD                                           | 221m     | West       |
| 1747790 | Urban Place           | SESQUICENTENARY SQUARE                            | 229m     | South West |
| 1748078 | Embassy               | CONSULATE-GENERAL OF THE REPUBLIC OF MADAGASCAR   | 232m     | South West |

| Map Id  | Feature Type          | Label                                             | Distance | Direction  |
|---------|-----------------------|---------------------------------------------------|----------|------------|
| 1748268 | Transport Interchange | MARTIN PLACE BUS INTERCHANGE                      | 233m     | South East |
| 1748020 | Place Of Worship      | PRESBYTERIAN CHURCH                               | 234m     | North West |
| 1748052 | Club                  | COMBINED SERVICES RSL CLUB                        | 243m     | South West |
| 1748006 | University            | MAQUARIE UNIVERSITY CITY CAMPUS                   | 247m     | West       |
| 1748309 | Park                  | CHIFLEY SQUARE                                    | 249m     | East       |
| 1748349 | Embassy               | THAILAND BOARD OF INVESTMENT CONSULATE            | 253m     | North      |
| 1748099 | Club                  | CTA BUSINESS CLUB                                 | 262m     | South      |
| 1748336 | Park                  | FARRER PLACE                                      | 263m     | North East |
| 1748368 | Club                  | UNION UNIVERSITY AND SCHOOLS CLUB OF SYDNEY       | 266m     | East       |
| 1748346 | Embassy               | CONSULATE-GENERAL OF JAPAN                        | 280m     | South East |
| 1748088 | Embassy               | CONSULATE-GENERAL OF THE UNITED STATES OF AMERICA | 300m     | South      |
| 1747789 | Urban Place           | CHURCH HILL                                       | 300m     | North West |
| 1748337 | Park                  | LANG PARK                                         | 304m     | North West |
| 1747873 | Park                  | MACQUARIE PLACE                                   | 317m     | North East |
| 1748380 | Place Of Worship      | ANGLICAN CHURCH                                   | 324m     | North West |
| 1748403 | Post Office           | ROYAL EXCHANGE POST OFFICE                        | 328m     | North      |
| 1748151 | Embassy               | CONSULATE-GENERAL OF PORTUGAL                     | 328m     | West       |
| 1748069 | Education Facility    | AUSTRALIAN IDEAL COLLEGE                          | 341m     | South West |
| 1748379 | Place Of Worship      | CATHOLIC CHURCH                                   | 344m     | North West |
| 1748322 | Museum                | MUSEUM OF SYDNEY                                  | 345m     | North East |
| 1748296 | Place Of Worship      | UNITING CHURCH                                    | 347m     | South East |
| 1748217 | Club                  | NSW LEAGUES CLUB                                  | 348m     | South East |
| 1748090 | Embassy               | CONSULATE-GENERAL OF BRAZIL                       | 351m     | West       |
| 1748369 | Club                  | UNION UNIVERSITY AND SCHOOLS CLUB OF SYDNEY       | 353m     | North East |
| 1748364 | Club                  | AUSTRALIAN CLUB                                   | 353m     | East       |
| 1748277 | Railway Station       | MARTIN PLACE RAILWAY STATION                      | 362m     | South East |
| 1748328 | Historic Site         | FIRST GOVERNMENT HOUSE PLACE                      | 364m     | North East |
| 1748351 | Embassy               | CONSULATE-GENERAL OF AUSTRIA                      | 366m     | North West |
| 1748411 | Embassy               | CONSULATE-GENERAL OF INDIA                        | 369m     | North      |
| 1748365 | Club                  | GALLIPOLI MEMORIAL CLUB                           | 380m     | North East |
| 1748285 | University            | UNIVERSITY OF SYDNEY ST JAMES CAMPUS              | 385m     | South East |
| 1748256 | Post Office           | SYDNEY PARLIAMENT HOUSE POST OFFICE               | 391m     | East       |
| 1747866 | Shopping Centre       | NAPOLEON PLAZA                                    | 392m     | West       |
| 1748367 | Club                  | RUGBY CLUB                                        | 405m     | North      |
| 1747729 | Community Facility    | KING ST COURTS                                    | 414m     | South East |
| 1748085 | Embassy               | CONSULATE-GENERAL OF ROMANIA                      | 415m     | South West |
| 1748271 | Club                  | INTERNATIONAL NIPPON AUST AND NZ CLUB             | 417m     | South East |

| Map Id  | Feature Type               | Label                                        | Distance | Direction  |
|---------|----------------------------|----------------------------------------------|----------|------------|
| 1748375 | University                 | UNIVERSITY OF WOLLONGONG SYDNEY CBD CAMPUS   | 420m     | North      |
| 1748388 | Park                       | JESSIE STREET GARDENS                        | 421m     | North East |
| 1748348 | Embassy                    | ROYAL THAI CONSULATE-GENERAL                 | 422m     | North East |
| 1748263 | Embassy                    | CONSULATE-GENERAL OF THE REPUBLIC OF KOREA   | 427m     | South East |
| 1747786 | Urban Place                | GALLOWS HILL                                 | 427m     | North      |
| 1748260 | Court House                | HIGH COURT OF AUSTRALIA                      | 431m     | South East |
| 1748261 | Court House                | NSW FEDERAL COURT REGISTRY                   | 431m     | South East |
| 1748288 | Court House                | FEDERAL CIRCUIT COURT OF AUSTRALIA NSW       | 431m     | South East |
| 1747805 | Community Medical Centre   | SYDNEY SEXUAL HEALTH CENTRE                  | 433m     | South East |
| 1748359 | General Hospital           | SYDNEY HOSPITAL AND SYDNEY EYE HOSPITAL      | 433m     | South East |
| 1747680 | Community Facility         | NSW PARLIAMENT HOUSE                         | 438m     | East       |
| 1748219 | Court House                | SUPREME COURT                                | 439m     | South East |
| 1748289 | Library                    | STATE LIBRARY OF NSW                         | 441m     | East       |
| 1748295 | Place Of Worship           | ANGLICAN CHURCH                              | 444m     | South East |
| 1747711 | Community Facility         | CUSTOM HOUSE                                 | 445m     | North East |
| 1748354 | Embassy                    | ROYAL DANISH CONSULATE-GENERAL               | 445m     | North      |
| 1748374 | University                 | SOUTHERN CROSS UNIVERSITY THE HOTEL SCHOOL   | 452m     | North East |
| 1748287 | Court House                | ST JAMES ROAD COURT                          | 453m     | South East |
| 1748382 | Library                    | SYDNEY CUSTOMS HOUSE LIBRARY                 | 456m     | North East |
| 1748466 | Embassy                    | BRITISH CONSULATE-GENERAL                    | 457m     | North      |
| 1748353 | Embassy                    | CONSULATE-GENERAL OF CANADA                  | 458m     | North      |
| 1748123 | Tourist Attraction         | SYDNEY TOWER                                 | 472m     | South      |
| 1747857 | Urban Place                | HERALD SQUARE                                | 472m     | North      |
| 1748355 | Transport Interchange      | CIRCULAR QUAY BUS INTERCHANGE                | 477m     | North      |
| 1748297 | Museum                     | THE MINT                                     | 478m     | South East |
| 1748098 | Club                       | BOWLERS CLUB OF NSW                          | 491m     | South West |
| 1748424 | Tourist Information Centre | CIRCULAR QUAY INFORMATION KIOSK SYDNEY       | 491m     | North      |
| 1747792 | Urban Place                | QUEENS SQUARE                                | 522m     | South East |
| 1747879 | Railway Station            | CIRCULAR QUAY LIGHT RAIL STOP                | 522m     | North East |
| 1747868 | Park                       | SCOUT PLACE                                  | 523m     | North East |
| 1748093 | Embassy                    | CONSULATE-GENERAL OF THE REPUBLIC OF CROATIA | 529m     | South West |
| 1748356 | Transport Interchange      | ST JAMES BUS INTERCHANGE                     | 531m     | South      |
| 1748377 | Museum                     | JUSTICE AND POLICE MUSEUM                    | 534m     | North East |
| 1748371 | Railway Station            | CIRCULAR QUAY RAILWAY STATION                | 535m     | North East |
| 1748075 | Embassy                    | CONSULATE-GENERAL OF ITALY                   | 536m     | South      |
| 1748080 | Embassy                    | AGRICULTURE SECTION MALAYSIA CONSULATE       | 536m     | South      |
| 1748152 | Embassy                    | CONSULATE-GENERAL OF URUGUAY                 | 536m     | South      |

| Map Id  | Feature Type          | Label                                           | Distance | Direction  |
|---------|-----------------------|-------------------------------------------------|----------|------------|
| 1748091 | Embassy               | CONSULATE-GENERAL PEOPLE'S REPUBLIC OF CHINA    | 536m     | South      |
| 1748161 | Embassy               | CONSULATE-GENERAL OF THE ARGENTINE REPUBLIC     | 536m     | South      |
| 1747999 | Embassy               | COMMERCIAL OFFICE ITALY CONSULATE               | 536m     | South      |
| 1748068 | Railway Station       | CITY CENTRE MONORAIL STATION                    | 538m     | South      |
| 1747996 | High School           | MACQUARIE GRAMMAR SCHOOL                        | 544m     | South West |
| 1748286 | Court House           | HOSPITAL ROAD COURT COMPLEX                     | 544m     | South East |
| 1748389 | Park                  | FIRST FLEET PARK                                | 545m     | North      |
| 1748272 | Club                  | THE QUEEN'S CLUB                                | 547m     | South      |
| 1748290 | Museum                | HYDE PARK BARRACKS MUSEUM                       | 554m     | South East |
| 1748321 | Fire Station          | THE ROCKS FIRE STATION                          | 558m     | North West |
| 1748051 | Club                  | CITY TATTERSALLS CLUB                           | 559m     | South      |
| 1747701 | Community Facility    | NATIONAL TRUST CENTRE                           | 564m     | North West |
| 1748280 | Railway Station       | ST JAMES RAILWAY STATION                        | 566m     | South East |
| 1748157 | Embassy               | CONSULATE-GENERAL OF THE ARAB REPUBLIC OF EGYPT | 576m     | South West |
| 1748366 | Club                  | ROYAL AUTOMOBILE CLUB OF AUSTRALIA              | 594m     | North East |
| 1748372 | University            | SYDNEY CONSERVATORIUM OF MUSIC                  | 595m     | North East |
| 1748251 | High School           | CONSERVATORIUM HIGH SCHOOL                      | 595m     | North East |
| 1748158 | Embassy               | CONSULATE-GENERAL OF FRANCE                     | 596m     | South      |
| 1748081 | Embassy               | CONSULATE-GENERAL OF MALTA                      | 596m     | South      |
| 1747836 | Embassy               | CONSULATE-GENERAL OF SPAIN                      | 596m     | South      |
| 1747698 | Community Facility    | STATE RECORDS AUTHORITY                         | 608m     | North      |
| 1748402 | Museum                | SUSANNAH PLACE MUSEUM                           | 615m     | North      |
| 1748120 | Post Office           | QUEEN VICTORIA BUILDING POST OFFICE             | 624m     | South      |
| 1748378 | Museum                | MUSEUM OF CONTEMPORARY ART                      | 628m     | North      |
| 1747732 | Park                  | TALLAWOLADAH PLACE                              | 630m     | North      |
| 1747881 | Railway Station       | QVB LIGHT RAIL STOP                             | 636m     | South      |
| 1748335 | Park                  | BAKEHOUSE PLACE                                 | 638m     | North      |
| 1748400 | Primary School        | FORT STREET PUBLIC SCHOOL                       | 645m     | North West |
| 1748022 | Tourist Attraction    | QUEEN VICTORIA BUILDING                         | 647m     | South      |
| 1748076 | Embassy               | CULTURAL OFFICE ITALY CONSULATE                 | 648m     | South      |
| 1748095 | Transport Interchange | TOWN HALL BUS INTERCHANGE                       | 651m     | South      |
| 1748396 | Park                  | HICKSON PARK                                    | 652m     | North West |
| 1748087 | Embassy               | CONSULATE OF THE REPUBLIC OF UGANDA             | 658m     | South West |
| 1748150 | Embassy               | CONSULATE-GENERAL OF IRELAND                    | 658m     | South West |
| 1748412 | Sports Court          | KENT STREET TENNIS COURT                        | 666m     | North West |
| 1747975 | Tourist Attraction    | SYDNEY WILDLIFE WORLD                           | 667m     | South West |
| 1747710 | Community Facility    | KING GEORGE V RECREATION CENTRE                 | 679m     | North      |

| Map Id  | Feature Type                      | Label                                 | Distance | Direction  |
|---------|-----------------------------------|---------------------------------------|----------|------------|
| 1748333 | Park                              | THE DOMAIN                            | 685m     | East       |
| 1747828 | City                              | SYDNEY                                | 690m     | South      |
| 1748303 | Park                              | HYDE PARK                             | 693m     | South East |
| 1748325 | Police Station                    | THE ROCKS POLICE STATION              | 695m     | North      |
| 1747976 | Tourist Attraction                | SYDNEY AQUARIUM                       | 704m     | South West |
| 1748141 | Railway Station                   | DARLING PARK MONORAIL STATION         | 707m     | South West |
| 1748083 | Embassy                           | CONSULATE-GENERAL OF PAPUA NEW GUINEA | 708m     | South      |
| 1748294 | Place Of Worship                  | ST MARY'S CATHEDRAL                   | 711m     | South East |
| 1748101 | Club                              | NSW MASONIC CLUB                      | 715m     | South      |
| 1748019 | Place Of Worship                  | GREAT SYNOGOGUE SYDNEY                | 724m     | South      |
| 1747855 | Urban Place                       | JACK MUNDEY PLACE                     | 726m     | North      |
| 1748338 | Suburb                            | THE ROCKS                             | 729m     | North      |
| 1748404 | Tourist Information Centre        | SYDNEY VISITOR CENTRE THE ROCKS       | 737m     | North      |
| 1748048 | Post Office                       | SYDNEY SOUTH POST OFFICE              | 743m     | South      |
| 1748327 | Mountain/Hill/Peak                | OBSERVATORY HILL                      | 744m     | North West |
| 1748339 | Observatory                       | SYDNEY OBSERVATORY                    | 748m     | North West |
| 1747787 | Urban Place                       | ARGYLE CUT                            | 755m     | North      |
| 1748394 | Historic Site                     | CADMANS COTTAGE HISTORIC SITE         | 762m     | North      |
| 1748320 | Combined Primary-Secondary School | ST MARY'S CATHEDRAL COLLEGE           | 774m     | South East |
| 1747795 | Urban Place                       | TOWN HALL                             | 777m     | South      |
| 1748308 | Park                              | THE ROYAL BOTANIC GARDEN SYDNEY       | 784m     | East       |
| 1748390 | Park                              | OBSERVATORY PARK                      | 797m     | North West |
| 1747731 | Local Government Chambers         | COUNCIL OF THE CITY OF SYDNEY         | 799m     | South      |
| 1748407 | Park                              | Park                                  | 805m     | North      |
| 1748028 | Library                           | LIBRARY LINK TOWN HALL                | 806m     | South      |
| 1747679 | Community Facility                | SYDNEY TOWN HALL                      | 809m     | South      |
| 1748406 | Park                              | THE ROCKS SQUARE                      | 811m     | North      |
| 1747718 | Community Facility                | ONE STOP SHOP                         | 814m     | South      |
| 1748393 | Park                              | FOUNDATION PARK                       | 816m     | North      |
| 1748391 | Park                              | ARGYLE PLACE                          | 822m     | North      |
| 1748013 | Place Of Worship                  | UNITING CHURCH                        | 828m     | South      |
| 1748323 | Place Of Worship                  | ANGLICAN CHURCH                       | 829m     | North      |
| 1748408 | Suburb                            | MILLERS POINT                         | 830m     | North West |
| 1748086 | Embassy                           | CONSULATE OF THE REPUBLIC OF TUNISIA  | 833m     | South      |
| 1748310 | Park                              | SANDRINGHAM GARDENS                   | 839m     | South East |
| 1747695 | Community Facility                | ABRAHAM MOTT HALL                     | 845m     | North West |
| 1748029 | Club                              | (THE) CATHOLIC CLUB                   | 852m     | South      |

| 1748073 F 1747769 F 1748181 C 1748042 F 1747763 C 1748470 S 1748039 C 1748024 F 1748381 F | Feature Type                      | Label                                            | Distance | Direction  |
|-------------------------------------------------------------------------------------------|-----------------------------------|--------------------------------------------------|----------|------------|
| 1747769 F 1748181 ( 1748042 F 1747763 ( 1748470 S 1748039 ( 1748024 F 1748381 F           | Tourist Information Centre        | TOWN HALL INFORMATION KIOSK SYDNEY               | 853m     | South      |
| 1748181 (1748042 F 1747763 (1748470 S 1748039 (1748024 F 1748381 F 1748381 F              | High School                       | ST ANDREWS CATHEDRAL BISHOP BARRY SENIOR COLLEGE | 853m     | South West |
| 1748042 F 1747763 C 1748470 S 1748039 C 1748024 F 1748381 F                               | Park                              | NITA MCCRAE PARK                                 | 853m     | North West |
| 1747763 (1748470 S) 1748039 (1748024 F) 1748381 F)                                        | General Hospital                  | COMMONWEALTH DEFENCE FORCE HOSPITALS             | 860m     | South      |
| 1748470 \$ 1748039 ( 1748024 F 1748381 F                                                  | Police Station                    | TOWN HALL POLICE STATION                         | 861m     | South      |
| 1748039 (<br>1748024 F<br>1748381 F                                                       | Community Facility                | OVERSEAS PASSENDER TERMINAL                      | 862m     | North      |
| 1748024 F                                                                                 | Swimming Pool                     | COOK AND PHILLIP PARK AQUATIC AND FITNESS CENTRE | 864m     | South East |
| 1748381 F                                                                                 | Combined Primary-Secondary School | ST ANDREW'S CATHEDRAL GAWURA SCHOOL              | 868m     | South      |
|                                                                                           | Place Of Worship                  | CHURCH OF SCIENTOLOGY                            | 868m     | South      |
| 1747700 (                                                                                 | Place Of Worship                  | CATHOLIC CHURCH                                  | 873m     | North West |
| 17 17 100                                                                                 | Community Facility                | GOVERNMENT HOUSE                                 | 874m     | North East |
| 1748311 F                                                                                 | Park                              | SYLVIA CHASE SQUARE                              | 877m     | South East |
| 1748102 F                                                                                 | Railway Station                   | TOWN HALL RAILWAY STATION                        | 878m     | South      |
| 1748097                                                                                   | Wharf                             | SYDNEY WHARF                                     | 880m     | West       |
| 1748478 F                                                                                 | Park                              | PHILLIP PARK                                     | 880m     | South East |
| 1748025 F                                                                                 | Place Of Worship                  | PRESBYTERIAN CHURCH                              | 883m     | South      |
| 1748392 F                                                                                 | Park                              | BUSHELL PLACE                                    | 884m     | North      |
| 1748043 F                                                                                 | Place Of Worship                  | ANGLICAN CHURCH                                  | 887m     | South      |
| 1748038                                                                                   | Combined Primary-Secondary School | ST ANDREW'S CATHEDRAL SCHOOL                     | 888m     | South      |
| 1748410                                                                                   | Suburb                            | BARANGAROO                                       | 895m     | North West |
| 1748307 F                                                                                 | Park                              | COOK PARK                                        |          | South East |
| 1747754                                                                                   | Wharf                             | DUKES PIER                                       | 913m     | North West |
| 1748074 E                                                                                 | Embassy                           | CONSULATE OF GREECE                              | 914m     | South      |
| 1748077 E                                                                                 | Embassy                           | CONSULATE OF THE RUPUBLIC OF KOREA               | 914m     | South      |
| 1747858 U                                                                                 | Urban Place                       | THE HUNGRY MILE                                  | 923m     | North West |
| 1748007 U                                                                                 | University                        | UNIVERSITY OF NEWCASTLE SYDNEY CAMPUS            | 933m     | South      |
| 1747717                                                                                   | Community Facility                | WOOLLOOMOOLOO PCYC                               | 953m     | South East |
| 1748397                                                                                   | Wharf                             | ROWNTREES DOCK                                   | 958m     | North West |
| 1748398 E                                                                                 | Bay Like                          | NAWI COVE                                        | 959m     | North West |
| 1748340 F                                                                                 | Park                              | THE PADDOCK                                      | 971m     | North      |
| 1748067 F                                                                                 | Railway Station                   | HARBOURSIDE MONORAIL STATION                     | 991m     | South West |
| 1748401 N                                                                                 | Museum                            | COLONIAL HOUSE MUSEUM                            | 992m     | North      |
| 1748222 M                                                                                 | Museum                            | AUSTRALIAN MUSEUM                                | 997m     | South East |
| 1748413 F                                                                                 | Park                              | MUNN RESERVE                                     | 999m     | North West |