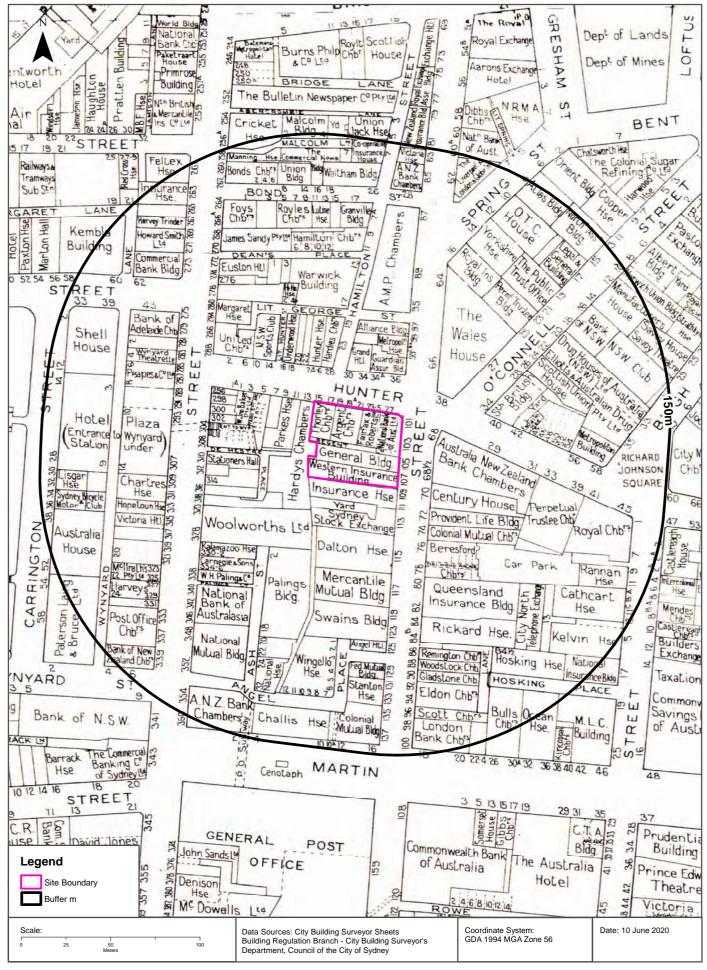

# **Attachment A12**

Preliminary Site Investigation - 15-25 Hunter and 105-107 Pitt Street, Sydney – Part 2

## **Aerial Imagery 1942**







#### **Topographic Map 2015**





### **Historical Map 1975**





#### **Historical Map 1956**





#### Historical Map 1938-1950





### **Historical Map c.1936**





### **Historical Map c.1917**





### Historical Map 1917-1939





#### **Topographic Features**





# **Topographic Features**

15-23 Hunter Street and 105-107 Pitt Street, Sydney, NSW 2000

## **Points of Interest**

What Points of Interest exist within the dataset buffer?

| Map Id  | Feature Type          | Label                                             | Distance | Direction  |
|---------|-----------------------|---------------------------------------------------|----------|------------|
| 1748155 | Embassy               | CONSULATE-GENERAL OF THE REPUBLIC OF ECUADOR      | 37m      | West       |
| 1748050 | Club                  | NSW SPORTS CLUB                                   | 43m      | North West |