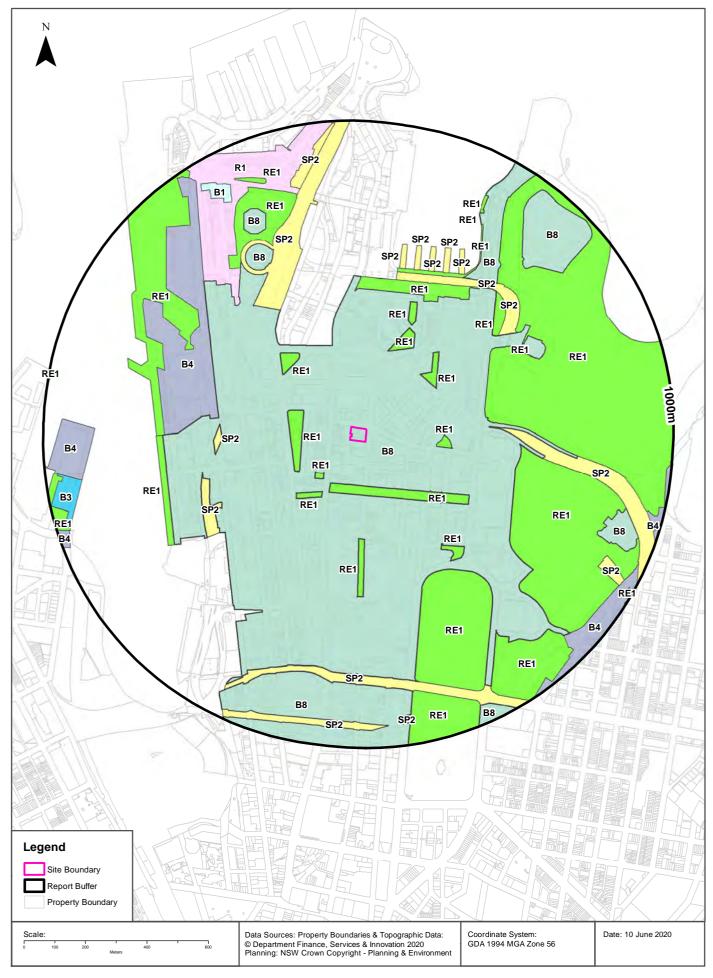

h<br>East |
| 289       | Darling Harbour    | State Environmental<br>Planning Policy (State<br>Significant Precincts) 2005 | 28/09/2011        | 01/10/2011        | 01/10/2011       | State Environmental<br>Planning Policy (State<br>and Regional<br>Development) 2011 | 507m     | South<br>West |
| 316       | Sydney Opera House | State Environmental<br>Planning Policy (State<br>Significant Precincts) 2005 | 01/10/2011        | 01/10/2011        | 25/11/2015       |                                                                                    | 856m     | North<br>East |

State Environment Planning Policy Data Source: NSW Crown Copyright - Planning & Environment Creative Commons 4.0 © Commonwealth of Australia https://creativecommons.org/licenses/by/4.0/

### **EPI Planning Zones**





# **Environmental Planning Instrument**

15-23 Hunter Street and 105-107 Pitt Street, Sydney, NSW 2000

## **Land Zoning**

What EPI Land Zones exist within the dataset buffer?

| Zone | Description         | Purpose               | EPI Name                                                                        | Published<br>Date | Commenced<br>Date | Currency<br>Date | Amendment                                                                             | Distance | Direction     |
|------|---------------------|-----------------------|---------------------------------------------------------------------------------|-------------------|-------------------|------------------|---------------------------------------------------------------------------------------|----------|---------------