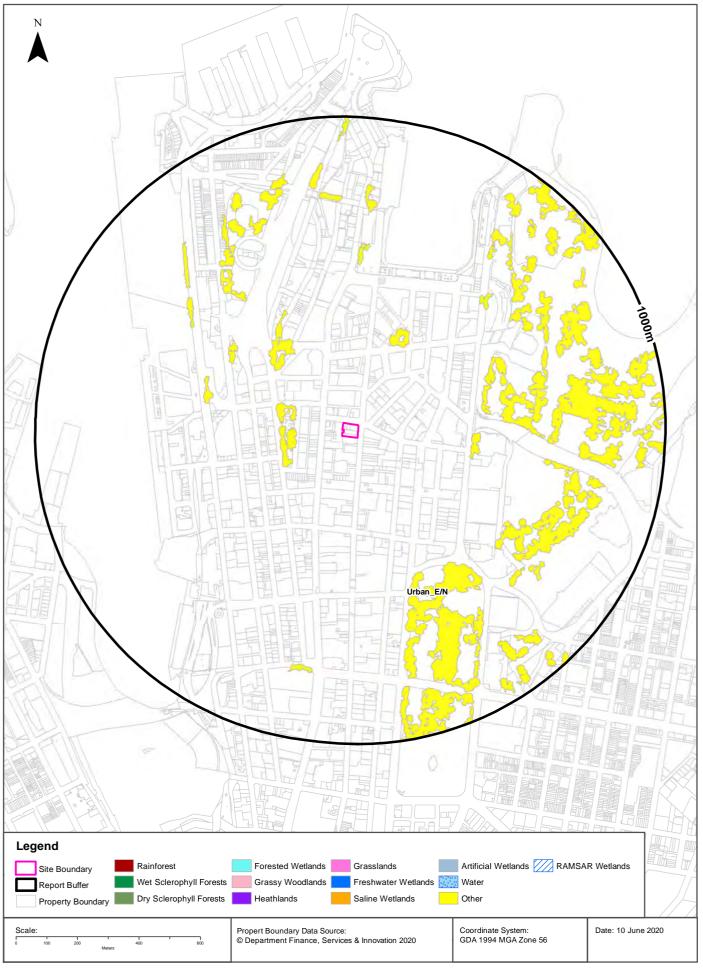

/2012        | 14/12/2012        | 29/11/2019       | 499m     | North         |

Heritage Data Source: NSW Crown Copyright - Planning & Environment Creative Commons 4.0 © Commonwealth of Australia https://creativecommons.org/licenses/by/4.0/

### **Natural Hazards**

15-23 Hunter Street and 105-107 Pitt Street, Sydney, NSW 2000

### **Bush Fire Prone Land**

What are the nearest Bush Fire Prone Land Categories that exist within the dataset buffer?

| Bush Fire Prone Land Category | Distance | Direction |
|-------------------------------|----------|-----------|
| No records within buffer      |          |           |

NSW Bush Fire Prone Land - © NSW Rural Fire Service under Creative Commons 4.0 International Licence

### **Ecological Constraints - Native Vegetation & RAMSAR Wetlands**





15-23 Hunter Street and 105-107 Pitt Street, Sydney, NSW 2000

## **Native Vegetation**

What native vegetation exists within the dataset buffer?

| Map<br>ID | Map Unit Name                     | Threatened<br>Ecological<br>Community<br>NSW | Threatened<br>Ecological<br>Community<br>EPBC Act | Understorey      | Disturbance      | Disturbance<br>Index | Dominant<br>Species    | Dist | Direction |
|-----------|-----------------------------------|----------------------------------------------|---------------------------------------------------|------------------|------------------|----------------------|------------------------|------|-----------|
| Urban_E/N | Urban_E/N: Urban<br>Exotic/Native |                                              |