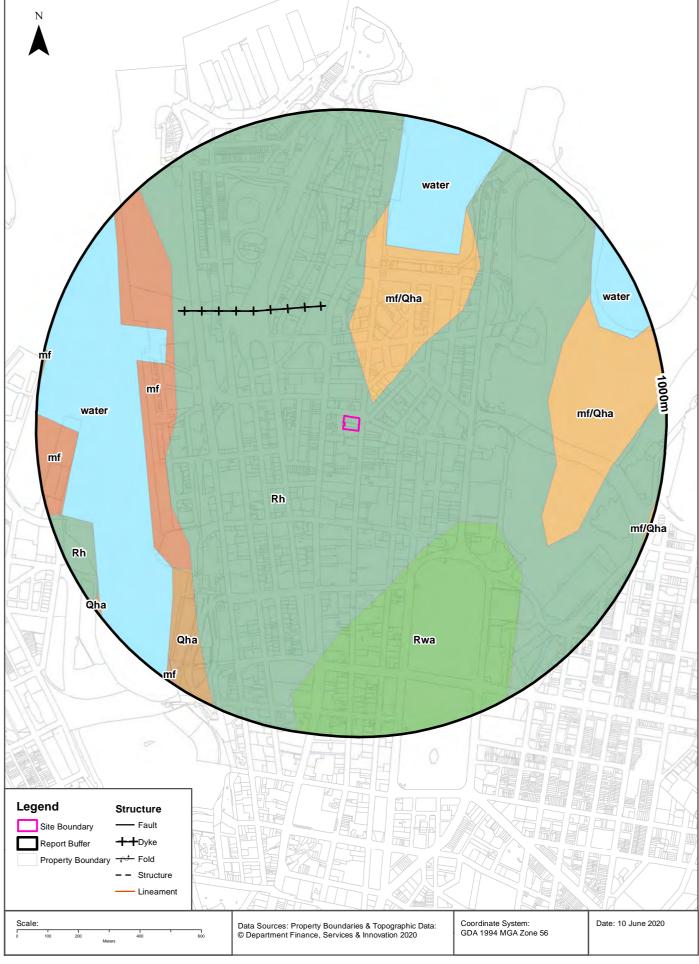

# **Geological Units**

What are the Geological Units onsite?

| Symbol | Description                                                                     | Unit Name | Group | Sub Group | Age      | Dom Lith | Map Sheet | Dataset   |
|--------|---------------------------------------------------------------------------------|-----------|-------|-----------|----------|----------|-----------|-----------|
| Rh     | Medium to coarse grained quartz sandstone, very minor shale and laminate lenses |           |       |           | Triassic |          | Sydney    | 1:100,000 |

What are the Geological Units within the dataset buffer?

| Symbol | Description                                                                                                                                                                                                                  | Unit Name      | Group               | Sub Group | Age        | Dom Lith | Map Sheet | Dataset   |
|--------|------------------------------------------------------------------------------------------------------------------------------------------------------------------------------------------------------------------------------|----------------|---------------------|-----------|------------|----------|-----------|-----------|
| mf     | Man-made fill. Dredged estuarine sand and mud, demolition rubble, industrial and household waste.                                                                                                                            |                |                     |           | Quaternary |          | Sydney    | 1:100,000 |
| mf/Qha | Man-made fill (dredged estuarine sand and mud, demolition rubble, industrial and household waste) overlying silty to peaty quartz sand, silt and clay with ferruginous & humic cementation in places and common shell layers |                |                     |           | Quaternary |          | Sydney    | 1:100,000 |
| Qha    | Silty to peaty quartz sand,<br>silt, and clay. Ferruginous<br>and humic cementation in<br>places. Common shell layers                                                                                                        |                |                     |           | Quaternary |          | Sydney    | 1:100,000 |
| Rh     | Medium to coarse grained quartz sandstone, very minor shale and laminate lenses                                                                                                                                              |                |                     |           | Triassic   |          | Sydney    | 1:100,000 |
| Rwa    | Black to dark grey shale and laminate                                                                                                                                                                                        | Ashfield Shale | Wianamatta<br>Group |           | Triassic   |          | Sydney    | 1:100,000 |
| water  |                                                                                                                                                                                                                              |                |                     |           |            |          | Sydney    | 1:100,000 |

## **Geological Structures**

What are the Geological Structures onsite?

| Feature     | Name | Description | Map Sheet | Dataset   |
|-------------|------|-------------|-----------|-----------|
| No features |      |             |           | 1:100,000 |

What are the Geological Structures within the dataset buffer?

| Feature | Name | Description | Map Sheet | Dataset   |
|---------|------|-------------|-----------|-----------|
| Dyke    |      |             | Sydney    | 1:100,000 |

Geological Data Source : NSW Department of Industry, Resources & Energy © State of New South Wales through the NSW Department of Industry, Resources & Energy