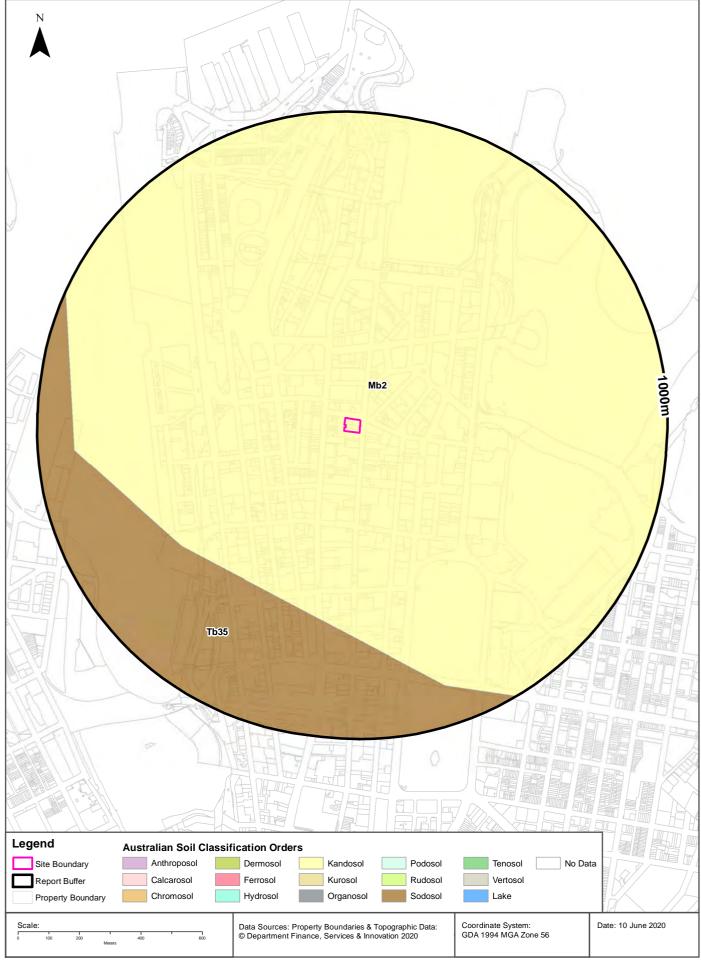

#### **Atlas of Australian Soils**

### Soils

15-23 Hunter Street and 105-107 Pitt Street, Sydney, NSW 2000

### **Atlas of Australian Soils**

Soil mapping units and Australian Soil Classification orders within the dataset buffer:

| Map Unit<br>Code | Soil Order | Map Unit Description                                                                                                                                                                                                                                                                                                                                                                                                                                                                                                                                                                                                                                                                                                                                                                                                                                                                                                                                                                                                                                                                                                                                                                                                                                                                                                                                                                                                                                       | Distance |
|------------------|------------|------------------------------------------------------------------------------------------------------------------------------------------------------------------------------------------------------------------------------------------------------------------------------------------------------------------------------------------------------------------------------------------------------------------------------------------------------------------------------------------------------------------------------------------------------------------------------------------------------------------------------------------------------------------------------------------------------------------------------------------------------------------------------------------------------------------------------------------------------------------------------------------------------------------------------------------------------------------------------------------------------------------------------------------------------------------------------------------------------------------------------------------------------------------------------------------------------------------------------------------------------------------------------------------------------------------------------------------------------------------------------------------------------------------------------------------------------------|----------|
| Mb2              | Kandosol   | Dissected sandstone plateau of moderate to strong relief with sandstone pillars, ledges, and slabs level to undulating ridges, irregularly benched slopes, steep ridges, cliffs, canyons, narrow sandy valleys: chief soils are (i) on areas of gentle to moderate relief, acid yellow leached earths (Gn2.74) and (Gn2.34) and acid leached yellow earths (Gn2.24)-sometimes these soils contain ironstone gravel; and (ii) on, or adjacent to, areas of strong relief, siliceous sands (Uc1.2), leached sands (Uc2.12) and (Uc2.2), and shallow forms of the above (Gn2) soils. Associated are: (i) on flat to gently undulating remnants of the original plateau surface, leached sands (Uc2.3), siliceous sands (Uc1.2), sandy earths (Uc5.22), and (Gn2) soils as for (i) above (these areas are in part comparable with unit Cb29); (ii) on flat ironstone gravelly remnants of the original plateau surface, (Gn2) soils as for unit Mb5(i); (iii) on gently undulating ridges where interbedded shales are exposed, shallow, often stony (Dy3.41), (Dr2.21), and related soils similar to unit Tb35; (iv) narrow valleys of (Uc2.3) soils flanked by moderate slopes of (Dy3.41) soils; (v) escarpments of steep hills with shallow (Dy) and (Dr) soils between sandstone pillars; and (vi) shallow (Um) soils, such as (Um6.21) on steep hills of basic rocks. As mapped, minor areas of units Mg20, Mm1, and Mw8 are included. Data are limited. | Om       |
| Tb35             | Sodosol    | Dissected plateau remnantsflat to undulating ridge tops with moderate to steep side slopes: chief soils are hard acidic yellow and yellow mottled soils (Dy3.41), (Dy2.21), and (Dy2.41) and hard acidic red soils (Dr2.21); many shallow profiles occur and profile thickness varies considerably over short distances. Associated are: (Gn3.54), (Gn3.14), and possibly other (Gn3) soils; (Db1.2) soils on some ridges; (Dy5.81) soils in areas transitional to unit Mb2; soils common to unit Mb2; and eroded lateritic remnants. Small areas of other soils are likely. Flat ferruginous shale or sandstone fragments are common on and/or in and/or below the soils of this unit.                                                                                                                                                                                                                                                                                                                                                                                                                                                                                                                                                                                                                                                                                                                                                                    | 582m     |