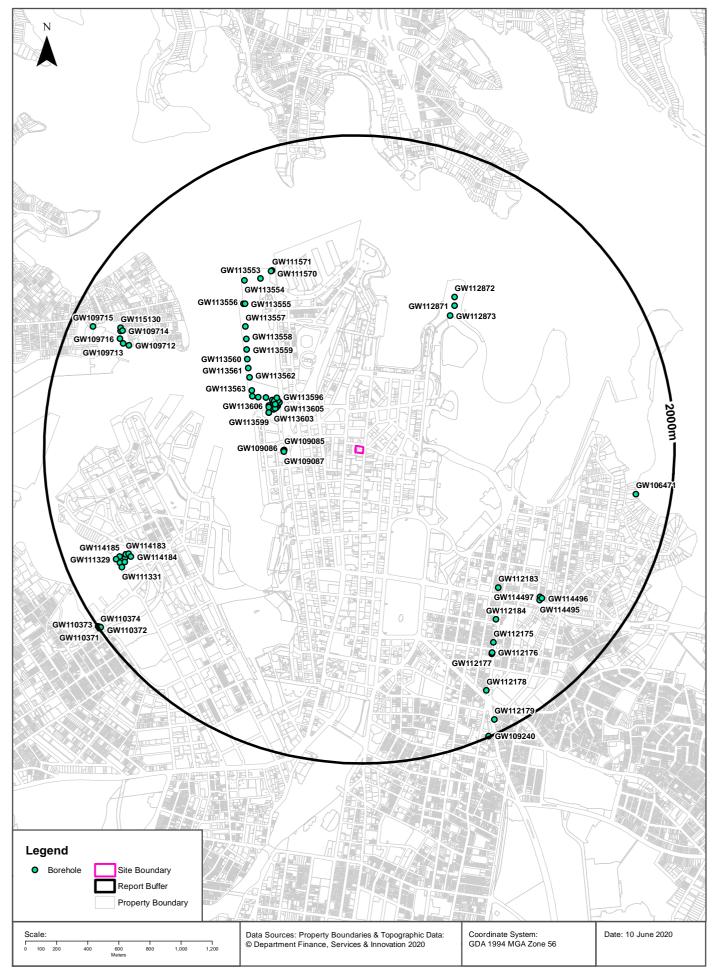

#### **Groundwater Boreholes**

### **Groundwater Boreholes**

Boreholes within the dataset buffer:

| GW No.       | Licence<br>No  | Work<br>Type | Owner<br>Type | Authorised<br>Purpose | Intended<br>Purpose | Name                                | Complete<br>Date | Final<br>Depth<br>(m) | Drilled<br>Depth<br>(m) | Salinity<br>(mg/L) | SWL<br>(m<br>bgl) | Elev<br>(AHD) | Dist | Dir           |
|--------------|----------------|--------------|---------------|-----------------------|---------------------|-------------------------------------|------------------|-----------------------|-------------------------|--------------------|-------------------|---------------|------|---------------|
| GW109<br>085 | 10BL602<br>334 | Bore         | Other<br>Govt | Monitoring<br>Bore    | Monitoring<br>Bore  |                                     | 22/07/2008       | 5.68                  | 5.68                    |                    |                   |               | 455m | West          |
| GW109<br>087 | 10BL602<br>334 | Bore         | Other<br>Govt | Monitoring<br>Bore    | Monitoring<br>Bore  |                                     | 22/07/2008       | 8.50                  | 8.50                    |                    |                   |               | 458m | West          |
| GW109<br>086 | 10BL602<br>334 | Bore         | Other<br>Govt | Monitoring<br>Bore    | Monitoring<br>Bore  |                                     | 22/07/2008       | 5.68                  | 5.68                    |                    |                   |               | 460m | West          |
| GW113<br>605 | 10BL604<br>366 | Bore         | Private       | Monitoring<br>Bore    | Monitoring<br>Bore  | Barangaroo<br>Delivery<br>Authority | 23/02/2010       | 3.00                  | 3.00                    |                    |                   |               | 562m | North<br>West |
| GW113<br>608 | 10BL604<br>366 | Bore         | Private       | Monitoring<br>Bore    | Monitoring<br>Bore  | Barangaroo<br>Delivery<br>Authority | 02/03/2010       | 13.00                 | 13.00                   |                    |                   |               | 564m | North<br>West |
| GW113<br>609 | 10BL604<br>366 | Bore         | Private       | Monitoring<br>Bore    | Monitoring<br>Bore  | Barangaroo<br>Delivery<br>Authority | 07/03/2010       | 3.45                  | 3.45                    |                    |                   |               | 564m | North<br>West |
| GW113<br>604 | 10BL604<br>366 | Bore         | Private       | Monitoring<br>Bore    | Monitoring<br>Bore  | Barangaroo<br>Delivery<br>Authority | 23/02/2010       | 8.20                  | 8.20                    |                    |                   |               | 566m | North<br>West |
| GW113<br>602 | 10BL604<br>366 | Bore         | Private       | Monitoring<br>Bore    | Monitoring<br>Bore  | Barangaroo<br>Delivery<br>Authority | 11/02/2010       | 17.00                 | 17.00                   |                    |                   |               | 570m | North<br>West |
| GW113<br>603 | 10BL604<br>366 | Bore         | Private       | Monitoring<br>Bore    | Monitoring<br>Bore  | Barangaroo<br>Delivery<br>Authority | 19/02/2010       | 14.50                 | 14.50                   |                    |                   |               | 577m | North<br>West |
| GW113<br>598 | 10BL604<br>366 | Bore         | Private       | Monitoring<br>Bore    | Monitoring<br>Bore  | Barangaroo<br>Delivery<br>Authority | 10/02/2010       | 13.20                 | 13.20                   |                    |                   |               | 577m | North<br>West |
| GW113<br>607 | 10BL604<br>366 | Bore         | Private       | Monitoring<br>Bore    |                     | Barangaroo<br>Delivery<br>Authority | 22/02/2010       | 7.20                  | 7.20                    |                    |                   |               | 582m | North<br>West |
| GW113<br>596 | 10BL604<br>366 | Bore         | Private       | Monitoring<br>Bore    | Monitoring<br>Bore  | Barangaroo<br>Delivery<br>Authority | 08/12/2009       | 14.10                 | 14.10                   |                    |                   |               | 586m | North<br>West |
| GW113<br>597 | 10BL604<br>366 | Bore         | Private       | Monitoring<br>Bore    | Monitoring<br>Bore  | Barangaroo<br>Delivery<br>Authority | 07/12/2009       | 9.50                  | 9.50                    |                    |                   |               | 593m | North<br>West |
| GW113<br>610 | 10BL604<br>366 | Bore         | Private       | Monitoring<br>Bore    | Monitoring<br>Bore  | Barangaroo<br>Delivery<br>Authority | 26/02/2010       | 12.20                 | 12.20                   |                    |                   |               | 596m | North<br>West |
| GW113<br>601 | 10BL604<br>366 | Bore         | Private       | Monitoring<br>Bore    | Monitoring<br>Bore  | Barangaroo<br>Delivery<br>Authority | 11/02/2010       | 14.20                 | 14.20                   |                    |                   |               | 597m | West          |
| GW113<br>600 | 10BL604<br>366 | Bore         | Private       | Monitoring<br>Bore    | Monitoring<br>Bore  | Barangaroo<br>Delivery<br>Authority | 09/02/2010       | 14.20                 | 14.20                   |                    |                   |               | 597m | West          |
| GW113<br>599 | 10BL604<br>366 | Bore         | Private       | Monitoring<br>Bore    | Monitoring<br>Bore  | Barangaroo<br>Delivery<br>Authority | 09/02/2010       | 13.50                 | 13.50                   |                    |                   |               | 597m | West          |
| GW113<br>612 | 10BL604<br>366 | Bore         | Private       | Monitoring<br>Bore    | Monitoring<br>Bore  | Barangaroo<br>Delivery<br>Authority | 03/03/2010       | 13.00                 | 13.00                   |                    |                   |               | 610m | North<br>West |
| GW113<br>611 | 10BL604<br>366 | Bore         | Private       | Monitoring<br>Bore    | Monitoring<br>Bore  | Barangaroo<br>Delivery<br>Authority | 02/03/2010       | 7.50                  | 7.50                    |                    |                   |               | 610m | North<br>West |
| GW113<br>606 | 10BL604<br>366 | Bore         | Private       | Monitoring<br>Bore    | Monitoring<br>Bore  | Barangaroo<br>Delivery<br>Authority | 04/03/2010       | 13.00                 | 13.00                   |                    |                   |               | 615m | North<br>West |

| GW No.       | Licence<br>No  | Work<br>Type | Owner<br>Type | Authorised<br>Purpose | Intended<br>Purpose | Name                                | Complete<br>Date | Final<br>Depth<br>(m) | Drilled<br>Depth<br>(m) | Salinity<br>(mg/L) | SWL<br>(m<br>bgl) |       | Elev<br>(AHD) | Dist  | Dir           |
|--------------|----------------|--------------|---------------|-----------------------|---------------------|-------------------------------------|------------------|-----------------------|-------------------------|--------------------|-------------------|-------|---------------|-------|---------------|
| GW113<br>566 | 10BL604<br>425 | Bore         | Other<br>Govt | Monitoring<br>Bore    | Monitoring<br>Bore  | Barangaroo<br>Delivery<br>Authority | 06/01/2011       | 3.00                  | 3.00                    |                    |                   |       |               | 655m  | North<br>West |
| GW113<br>565 | 10BL604<br>425 | Bore         | Other<br>Govt | Monitoring<br>Bore    | Monitoring<br>Bore  | Barangaroo<br>Delivery<br>Authority | 06/01/2011       | 4.00                  | 4.00                    |                    |                   |       |               | 699m  | North<br>West |
| GW113<br>564 | 10BL604<br>425 | Bore         | Other<br>Govt | Monitoring<br>Bore    | Monitoring<br>Bore  | Barangaroo<br>Delivery<br>Authority | 06/01/2011       | 7.00                  | 7.00                    |                    |                   |       |               | 735m  | North<br>West |
| GW113<br>563 | 10BL604<br>425 | Bore         | Other<br>Govt | Monitoring<br>Bore    | Monitoring<br>Bore  | Barangaroo<br>Delivery<br>Authority | 06/01/2011       | 11.70                 | 11.70                   |                    |                   |       |               | 756m  | North<br>West |
| GW113<br>562 | 10BL604<br>425 | Bore         | Other<br>Govt | Monitoring<br>Bore    | Monitoring<br>Bore  | Barangaroo<br>Delivery<br>Authority | 06/01/2011       | 10.70                 | 10.70                   |                    |                   |       |               | 812m  | North<br>West |
| GW113<br>561 | 10BL604<br>425 | Bore         | Other<br>Govt | Monitoring<br>Bore    | Monitoring<br>Bore  | Barangaroo<br>Delivery<br>Authority | 06/01/2011       | 4.50                  | 4.50                    |                    |                   |       |               | 851m  | North<br>West |
| GW113<br>560 | 10BL604<br>425 | Bore         | Other<br>Govt | Monitoring<br>Bore    | Monitoring<br>Bore  | Barangaroo<br>Delivery<br>Authority | 06/01/2011       | 3.60                  | 3.60                    |                    |                   |       |               | 893m  | North<br>West |
| GW113<br>559 | 10BL604<br>425 | Bore         | Other<br>Govt | Monitoring<br>Bore    | Monitoring<br>Bore  | Barangaroo<br>Delivery<br>Authority | 06/01/2011       | 4.00                  | 4.00                    |                    |                   |       |               | 934m  | North<br>West |
| GW113<br>558 | 10BL604<br>425 | Bore         | Other<br>Govt | Monitoring<br>Bore    | Monitoring<br>Bore  | Barangaroo<br>Delivery<br>Authority | 06/01/2011       | 14.00                 | 14.00                   |                    |                   |       |               | 984m  | North<br>West |
| GW112<br>873 | 10BL604<br>486 | Bore         | Other<br>Govt | Monitoring<br>Bore    | Monitoring<br>Bore  | Sydney<br>Opera<br>House<br>Trust   | 28/04/2011       | 15.10                 | 15.10                   |                    |                   |       |               | 1013m | North<br>East |
| GW113<br>557 | 10BL604<br>425 | Bore         | Other<br>Govt | Monitoring<br>Bore    | Monitoring<br>Bore  | Baragaroo<br>Delivery<br>Authority  | 06/01/2011       | 12.00                 | 12.00                   |                    |                   |       |               | 1046m | North<br>West |
| GW112<br>871 | 10BL604<br>486 | Bore         | Other<br>Govt | Monitoring<br>Bore    | Monitoring<br>Bore  | Sydney<br>Opera<br>House<br>Trust   | 11/02/2011       | 20.00                 | 20.00                   |                    |                   |       |               | 1083m | North<br>East |
| GW112<br>872 | 10BL604<br>486 | Bore         | Other<br>Govt | Monitoring<br>Bore    | Monitoring<br>Bore  | Sydney<br>Opera<br>House<br>Trust   | 28/04/2011       | 20.12                 | 20.12                   |                    |                   |       |               | 1131m | North<br>East |
| GW113<br>555 | 10BL604<br>425 | Bore         | Other<br>Govt | Monitoring<br>Bore    | Monitoring<br>Bore  | Baragaroo<br>Delivery<br>Authority  | 06/01/2011       | 14.00                 | 14.00                   |                    |                   |       |               | 1158m | North<br>West |
| GW113<br>556 | 10BL604<br>425 | Bore         | Other<br>Govt | Monitoring<br>Bore    | Monitoring<br>Bore  | Baragaroo<br>Delivery<br>Authority  | 06/01/2011       | 14.00                 | 14.00                   |                    |                   |       |               | 1163m | North<br>West |
| GW112<br>183 | 10BL158<br>267 | Bore         | Private       | Monitoring<br>Bore    | Monitoring<br>Bore  |                                     | 01/03/1999       | 30.00                 | 30.00                   |                    |                   |       |               | 1228m | South<br>East |
| GW113<br>553 | 10BL604<br>425 | Bore         | Other<br>Govt | Monitoring<br>Bore    | Monitoring<br>Bore  | Barangaroo<br>Delivery<br>Authority | 06/01/2011       | 5.20                  | 5.20                    |                    |                   |       |               | 1238m | North<br>West |
| GW111<br>570 | 10BL604<br>689 | Bore         | Other<br>Govt | Monitoring<br>Bore    | Monitoring<br>Bore  |                                     | 27/06/2011       | 6.00                  | 6.00                    |                    | 2.72              | 1.000 |               | 1250m | North<br>West |
| GW111<br>571 | 10BL604<br>689 | Bore         | Other<br>Govt | Monitoring<br>Bore    | Monitoring<br>Bore  |                                     | 27/06/2011       | 6.00                  | 6.00                    |                    | 2.65              | 1.000 |               | 1250m | North<br>West |
| GW113<br>554 | 10BL604<br>425 | Bore         | Other<br>Govt | Monitoring<br>Bore    | Monitoring<br>Bore  | Baragaroo<br>Delivery<br>Authority  | 06/01/2011       | 5.00                  | 5.00                    |                    |                   |       |               | 1283m | North<br>West |
| GW112<br>184 | 10BL158<br>267 | Bore         | Private       | Monitoring<br>Bore    | Monitoring<br>Bore  |                                     | 01/03/1999       | 30.00                 | 30.00                   |                    |                   |       |               | 1370m | South<br>East |
| GW114<br>497 | 10BL604<br>396 | Bore         | Private       | Monitoring<br>Bore    | Monitoring<br>Bore  |                                     | 20/12/2010       | 5.50                  | 10.00                   |                    |                   |       |               | 1468m | South<br>East |
| GW114<br>495 | 10BL604<br>396 | Bore         | Private       | Monitoring<br>Bore    | Monitoring<br>Bore  |                                     | 20/12/2010       | 6.15                  | 6.15                    |                    |                   |       |               | 1479m | South<br>East |
|              | 10BL158<br>267 | Bore         | Private       | Monitoring<br>Bore    | Monitoring<br>Bore  |                                     | 01/03/1999       | 30.00                 | 30.00                   |                    |                   |       |               | 1480m |               |
| GW114<br>496 | 10BL604<br>396 | Bore         | Private       | Monitoring<br>Bore    | Monitoring<br>Bore  |                                     | 20/12/2010       | 5.50                  | 5.50                    |                    |                   |       |               | 1483m | South<br>East |
| GW112<br>176 | 10BL158<br>267 | Bore         | Private       | Monitoring<br>Bore    | Monitoring<br>Bore  |                                     | 01/03/1999       | 30.00                 | 30.00                   |                    |                   |       |               | 1530m | South<br>East |

| GW No.       | Licence<br>No                     | Work<br>Type | Owner<br>Type | Authorised<br>Purpose | Intended<br>Purpose | Name                               | Complete<br>Date | Final<br>Depth<br>(m) | Drilled<br>Depth<br>(m) | Salinity<br>(mg/L) | SWL<br>(m<br>bgl) | Elev<br>(AHD) | Dist  | Dir           |
|--------------|-----------------------------------|--------------|---------------|-----------------------|---------------------|------------------------------------|------------------|-----------------------|-------------------------|--------------------|-------------------|---------------|-------|---------------|
| GW112<br>177 | 10BL158<br>267                    | Bore         | Private       | Monitoring<br>Bore    | Monitoring<br>Bore  |                                    | 01/03/1999       | 30.00                 | 30.00                   |                    |                   |               | 1537m | South<br>East |
| GW114<br>184 | 10BL604<br>080                    | Bore         | Other<br>Govt | Monitoring<br>Bore    | Monitoring<br>Bore  | SPA -<br>Sydney<br>Fish<br>Markets | 04/07/2013       | 6.00                  | 6.00                    |                    |                   |               | 1591m | South<br>West |
| GW109<br>712 | 10BL163<br>286                    | Well         | Other<br>Govt | Monitoring<br>Bore    | Monitoring<br>Bore  |                                    | 21/01/2004       | 5.80                  | 5.80                    |                    | 2.64              |               | 1593m | North<br>West |
| GW114<br>186 | 10BL604<br>080                    | Bore         | Other<br>Govt | Monitoring<br>Bore    | Monitoring<br>Bore  | SPA -<br>Sydney<br>Fish<br>Markets | 04/07/2013       | 3.00                  | 3.00                    |                    |                   |               | 1596m | South<br>West |
| GW114<br>183 | 10BL604<br>080                    | Bore         | Other<br>Govt | Monitoring<br>Bore    | Monitoring<br>Bore  | SPA -<br>Sydney<br>Fish<br>Markets | 04/07/2013       | 9.35                  | 9.35                    |                    |                   |               | 1615m | South<br>West |
| GW114<br>182 | 10BL604<br>080                    | Bore         | Other<br>Govt | Monitoring<br>Bore    | Monitoring<br>Bore  | SPA -<br>Sydney<br>Fish<br>Markets | 04/07/2013       | 11.55                 | 11.55                   |                    |                   |               | 1628m | South<br>West |
| GW109<br>713 | 10BL163<br>286                    | Well         | Other<br>Govt | Monitoring<br>Bore    | Monitoring<br>Bore  |                                    | 21/01/2004       | 6.00                  | 6.00                    |                    | 2.52              |               | 1633m | North<br>West |
| GW114<br>187 | 10BL604<br>080                    | Bore         | Other<br>Govt | Monitoring<br>Bore    | Monitoring<br>Bore  | SPA -<br>Sydney<br>Fish<br>Markets | 04/07/2013       | 6.00                  | 6.00                    |                    |                   |               | 1641m | South<br>West |
| GW114<br>185 | 10BL604<br>080                    | Bore         | Other<br>Govt | Monitoring<br>Bore    | Monitoring<br>Bore  | SPA -<br>Sydney<br>Fish<br>Markets | 04/07/2013       | 3.00                  | 3.00                    |                    |                   |               | 1657m | South<br>West |
| GW109<br>716 | 10BL163<br>286                    | Well         | Other<br>Govt | Monitoring<br>Bore    | Monitoring<br>Bore  |                                    | 22/01/2004       | 6.00                  | 6.00                    |                    | 1.79              |               | 1665m | North<br>West |
| GW111<br>330 | 10BL604<br>323                    | Bore         | Other<br>Govt | Monitoring<br>Bore    | Monitoring<br>Bore  |                                    | 20/07/2010       | 4.00                  | 4.00                    |                    |                   |               | 1671m | South<br>West |
| GW109<br>714 | 10BL163<br>286                    | Well         | Other<br>Govt | Monitoring<br>Bore    | Monitoring<br>Bore  |                                    | 22/01/2004       | 5.90                  | 5.90                    |                    | 2.55              |               | 1672m | North<br>West |
| GW111<br>331 | 10BL604<br>323                    | Bore         | Other<br>Govt | Monitoring<br>Bore    | Monitoring<br>Bore  |                                    | 20/07/2010       | 6.00                  | 6.00                    |                    |                   |               | 1672m | South<br>West |
| GW115<br>131 | 10BL604<br>652                    |              |               | Monitoring<br>Bore    | Monitoring<br>Bore  |                                    | 11/04/2011       | 1.40                  | 1.40                    |                    |                   |               | 1681m | North<br>West |
| GW111<br>329 | 10BL604<br>323                    | Bore         | Other<br>Govt | Monitoring<br>Bore    | Monitoring<br>Bore  |                                    | 20/07/2010       | 6.00                  | 6.00                    |                    |                   |               | 1684m | South<br>West |
| GW115<br>130 | 10BL604<br>652                    |              |               | Monitoring<br>Bore    | Monitoring<br>Bore  |                                    | 11/04/2011       | 10.00                 | 10.00                   |                    |                   |               | 1691m | North<br>West |
| GW112<br>178 | 10BL158<br>267                    | Bore         | Private       | Monitoring<br>Bore    | Monitoring<br>Bore  |                                    | 01/03/1999       | 30.00                 | 30.00                   |                    |                   |               | 1723m | South<br>East |
| GW106<br>471 | 10BL163<br>135,<br>10WA10<br>8697 | Spear        | Private       | Domestic              | Domestic            |                                    | 22/11/2004       | 2.00                  | 2.00                    |                    |                   |               | 1774m | East          |
| GW109<br>715 | 10BL163<br>286                    | Well         | Other<br>Govt | Monitoring<br>Bore    | Monitoring<br>Bore  |                                    | 22/01/2004       | 5.90                  | 5.90                    |                    | 4.40              |               | 1855m | North<br>West |
| GW112<br>179 | 10BL158<br>267                    | Bore         | Private       | Monitoring<br>Bore    | Monitoring<br>Bore  |                                    | 01/03/1999       | 30.00                 | 30.00                   |                    |                   |               | 1913m | South<br>East |
| GW110<br>372 | 10BL160<br>269                    | Well         | Private       | Monitoring<br>Bore    | Monitoring<br>Bore  |                                    | 24/04/2001       | 4.00                  | 4.00                    |                    | 0.60              |               | 1986m | South<br>West |
| GW110<br>374 | 10BL160<br>269                    | Well         | Private       | Monitoring<br>Bore    | Monitoring<br>Bore  |                                    | 24/04/2001       | 4.00                  | 4.00                    |                    |                   |               | 1988m | South<br>West |
| GW110<br>370 | 10BL160<br>269                    | Well         | Private       | Monitoring<br>Bore    | Monitoring<br>Bore  |                                    | 24/04/2001       | 4.00                  | 4.00                    |                    | 0.60              |               | 1992m | South<br>West |
| GW109<br>240 | 10BL602<br>380                    | Bore         | Private       | Monitoring<br>Bore    | Monitoring<br>Bore  |                                    | 20/08/2008       | 7.50                  | 7.50                    | Fresh              | 5.67              |               | 1995m | South<br>East |
| GW110<br>371 | 10BL160<br>269                    | Well         | Private       | Monitoring<br>Bore    | Monitoring<br>Bore  |                                    | 24/04/2001       | 4.00                  | 4.00                    |                    | 0.70              |               | 1996m | South<br>West |
| GW110<br>373 | 10BL160<br>269                    | Well         | Private       | Monitoring<br>Bore    | Monitoring<br>Bore  |                                    | 24/04/2001       | 4.00                  | 4.00                    |                    | 0.60              |               | 1997m | South<br>West |

Borehole Data Source: NSW Department of Primary Industries - Office of Water / Water Administration Ministerial Corporation for all bores prefixed with GW. All other bores © Commonwealth of Australia (Bureau of Meteorology) 2015. Creative Commons 3.0 © Commonwealth of Australia http://creativecommons.org/licenses/by/3.0/au/deed.en