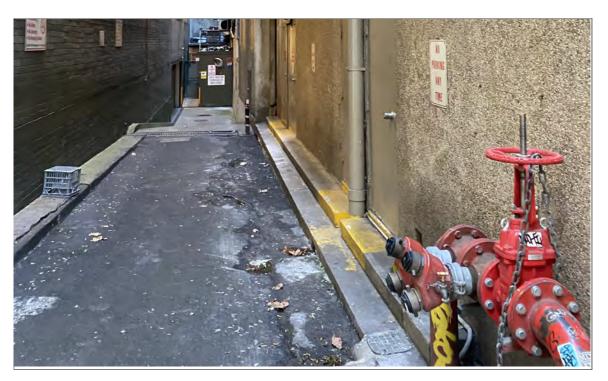

-    | 138  |        | 37    | - 208  | 38     | - 138        | 39 - 138  | 3  |
| 40 -    | 138  |        |       |        |        |              |           |    |

NOTATIONS

\_\_\_\_\_

UNREGISTERED DEALINGS: NIL

\*\*\* END OF SEARCH \*\*\*

Sydney 105 Pitt Stq

PRINTED ON 15/6/2020

Received: 15/06/2020 06:22:51

<sup>\*</sup> Any entries preceded by an asterisk do not appear on the current edition of the Certificate of Title. Warning: the information appearing under notations has not been formally recorded in the Register. InfoTrack an approved NSW Information Broker hereby certifies that the information contained in this document has been provided electronically by the Registrar General in accordance with Section 96B(2) of the Real Property Act 1900.

APPENDIX 3
SITE PHOTOGRAPHS



Photo 1: Alleyway along Pitt Street, looking towards the west



Photo 2: Looking north along Pitt Street towards Hunter Street

| Title:  | Hunter Street Sydney PSI                                    | Project No: | Date:     | Page 1    |
|---------|-------------------------------------------------------------|-------------|-----------|-----------|
| Site:   | 15– 23 Hunter Street and 105-107 Pitt<br>Street, Sydney NSW | 318000900   | July 2020 | Photo log |
| Client: | Milligan Group                                              | R           | AMBOLI    |           |



Photo 3: Entrance to the building at 15 Hunter Street, looking towards the south



Photo 4: Internal leak marked on the pedestrian foot path along Pitt Street

| Title:  | Hunter Street Sydney PSI