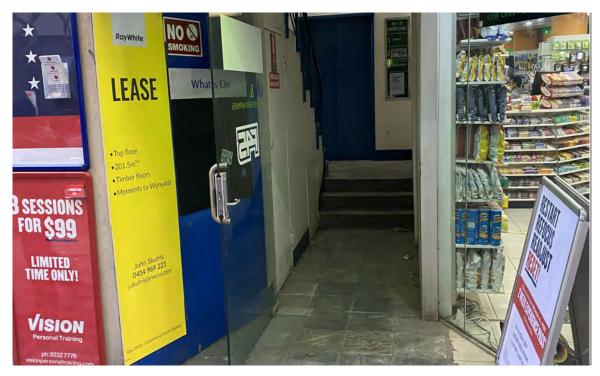

r hereby certifies that the information contained in this document has been provided electronically by the Registrar General in accordance with Section 96B(2) of the Real Property Act 1900.

APPENDIX 3
SITE PHOTOGRAPHS



Photo 1: Alleyway along Pitt Street, looking towards the west



Photo 2: Looking north along Pitt Street towards Hunter Street

| Title:  | Hunter Street Sydney PSI                                    | Project No: | Date:     | Page 1    |
|---------|-------------------------------------------------------------|-------------|-----------|-----------|
| Site:   | 15– 23 Hunter Street and 105-107 Pitt<br>Street, Sydney NSW | 318000900   | July 2020 | Photo log |
| Client: | Milligan Group                                              | R           | AMBOLI    |           |



Photo 3: Entrance to the building at 15 Hunter Street, looking towards the south



Photo 4: Internal leak marked on the pedestrian foot path along Pitt Street

| Title:  | Hunter Street Sydney PSI                                    | Project No: | Date:     | Page 2    |  |
|---------|-------------------------------------------------------------|-------------|-----------|-----------|--|
| Site:   | 15– 23 Hunter Street and 105-107 Pitt<br>Street, Sydney NSW | 318000900   | July 2020 | Photo log |  |
| Client: | Milligan Group                                              | RAMBOLL     |           |           |  |



Photo 5: Corner of Pitt and Hunter Street, Currency House looking towards the southwest



Photo 6: Hunter Street adjacent to the NAB Bank branch, looking towards the west

|