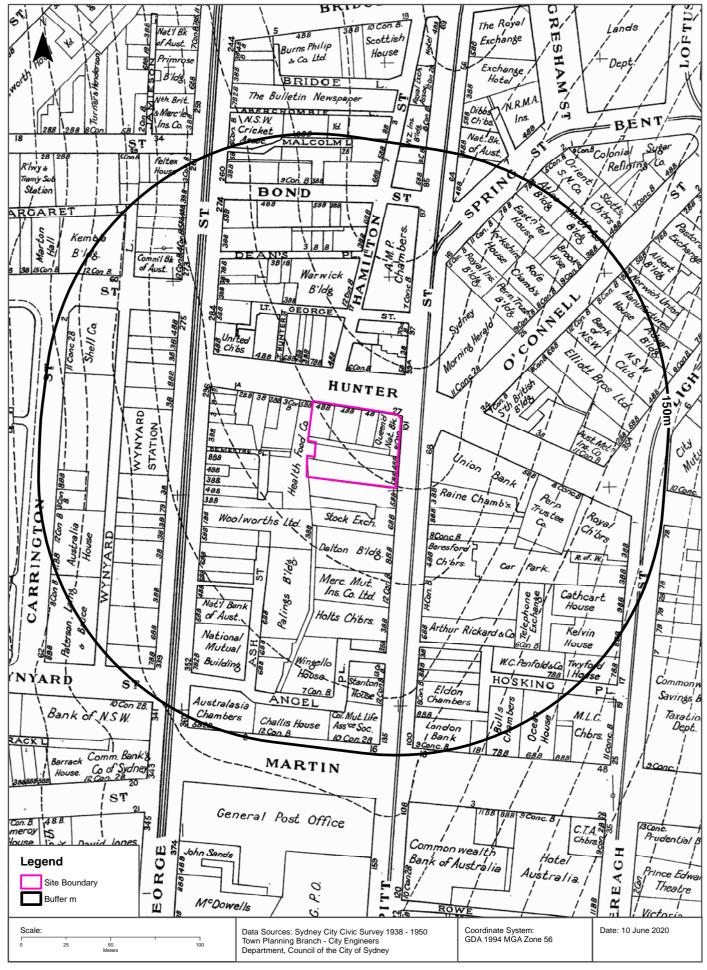

# **Attachment A12**

Preliminary Site Investigation - 15-25 Hunter and 105-107 Pitt Street, Sydney – Part 2

## **Aerial Imagery 1942**







#### **Topographic Map 2015**





### **Historical Map 1975**





#### **Historical Map 1956**





#### Historical Map 1938-1950





### **Historical Map c.1936**





### **Historical Map c.1917**





### Historical Map 1917-1939





#### **Topographic Features**





# **Topographic Features**

15-23 Hunter Street and 105-107 Pitt Street, Sydney, NSW 2000

## **Points of Interest**

What Points of Interest exist within the dataset buffer?

| Map Id  | Feature Type          | Label                                             | Distance | Direction  |
|---------|-----------------------|---------------------------------------------------|----------|------------|
| 1748155 | Embassy               | CONSULATE-GENERAL OF THE REPUBLIC OF ECUADOR      | 37m      | West       |
| 1748050 | Club                  | NSW SPORTS CLUB                                   | 43m      | North West |
| 1747883 | Railway Station       |